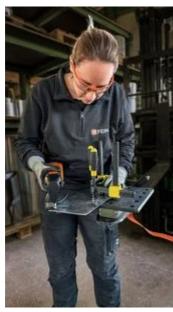

lar system: the unique modular system ensures a secure hold in a very wide range of work situations and the right accessories can be added at any time.
- → Up to 7800 N holding force for reliable clamping on all magnetic surfaces thanks to an innovative 2-rotor system – even when working with thin sheet metals (from a thickness of 4 mm).
- + Clamping in tight sports or on vertical levels? Not a problem with the compact design and extra-narrow permanent magnet.
- + 30% magnetic bias for precise alignment of the permanent magnet.

#### Price includes

- + 1 x permanent magnet
- + 1 lashing strap

+ 1 x mounting plate

### Technical data

## TECHNICAL DATA

Magnetic holding power

Magnetic foot dimensions

Weight according to EPTA

7,800 N

212 x 70 mm

3.75 kg

# Application examples