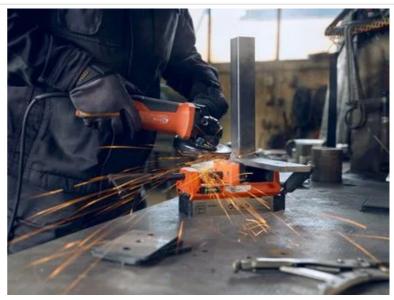

dular system: the unique modular system ensures a secure hold in a very wide range of work situations and the right accessories can be added at any time.
- → Up to 7800 N holding force for reliable clamping on all magnetic surfaces thanks to an innovative 2-rotor system – even when working with thin sheet metals (from a thickness of 4 mm).
- + Clamping in tight sports or on vertical levels? Not a problem with the compact design and extra-narrow permanent magnet.
- + 30% magnetic bias for precise alignment of the permanent magnet.

#### Price includes

- + 1 x permanent magnet
- + 1 lashing strap

+ 1 x mounting plate

### Technical data

## TECHNICAL DATA

Magnetic holding power

Magnetic foot dimensions

Weight according to EPTA

7,800 N

212 x 70 mm

3.75 kg

# Application examples