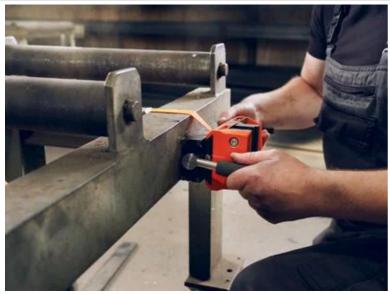

Modular system: the unique modular system ensures a secure hold in a very wide range of work situations and the right accessories can be added at any time.
- → Up to 7800 N holding force for reliable clamping on all magnetic surfaces thanks to an innovative 2-rotor system – even when working with thin sheet metals (from a thickness of 4 mm).
- + Clamping in tight sports or on vertical levels? Not a problem with the compact design and extra-narrow permanent magnet.
- + 30% magnetic bias for precise alignment of the permanent magnet.

#### Price includes

- + 1 x permanent magnet
- + 1 lashing strap

+ 1 x mounting plate

### Technical data

## TECHNICAL DATA

Magnetic holding power

Magnetic foot dimensions

Weight according to EPTA

7,800 N

212 x 70 mm

3.75 kg

# Application examples