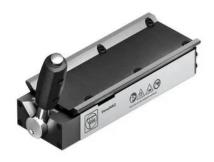

# Permanent magnet with a maximum holding force of up to 7800 N

The powerful permanent magnet is the foundation of the FEIN VersaMAG system. With an integrated mounting plate, the permanent magnet guarantees success in every application.

## **Details**

- → Mobile, flexible and swift use. Adapts to every workstation thanks to the compact design and extra-narrow permanent magnet.
- + Optimises every workstation: clean and reliable working with versatile application options.
- + Modular system: the unique modular system ensures a secure hold in a very wide range of work situations and the right accessories can be added at any time.
- → Up to 7800 N holding force for reliable clamping on all magnetic surfaces thanks to an innovative 2-rotor system – even when working with thin sheet metals (from a thickness of 4 mm).
- + Clamping in tight sports or on vertical levels? Not a problem with the compact design and extra-narrow permanent magnet.
- + 30% magnetic bias for precise alignment of the permanent magnet.

## TECHNICAL DATA

Magnetic holding power

Magnetic foot dimensions

Weight according to EPTA

7,800 N

212 x 70 mm

3.75 kg