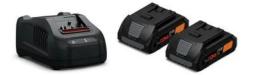

## **ProCORE 18 V 4.0 Ah AS** battery starter set

2 x ProCORE Li-Ion batteries with high-power cells with GAL 1880 CV rapid charger. Short charge times thanks to the high charge current of 4 A, active air cooling and process-controlled charge management. User-friendly and space-saving thanks to fixture for coiling the mains cable. For all battery packs with AMPShare or Bosch Professional 18V battery interface. Charge times (80 % of max. capacity): GBA 18 V 2.0 Ah: 15 min., GBA 18 V 4.0 Ah: 25 min., GBA 18 V 5.0 Ah: 35 min., ProCore 18 V 4.0 Ah: 32 min., ProCore 18 V 8.0 Ah: 68 min., ProCore 18 V 12.0 Ah: 113 min.