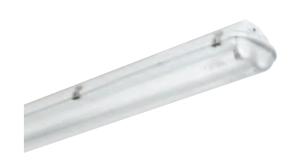

# LIGHTING FIXTURE

### LIGHT BOX FOR FLEXHOOD

Shock resistant lighting fixture to be mounted inside the modular extraction hood. Suitable for 2 x 36 W fluorescent lights T8 (not included).

The lighting fixture features a UV stabilized diffuser to optimise light output and minimise glare. The diffuser can be opened from either side to allow easy access to lamps and starters for maintenance.