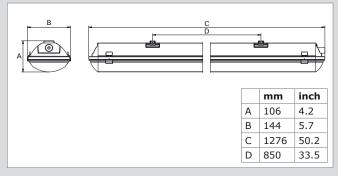

| 3,2 kg (7.1 lbs)                                                                |
| Packing dimensions                                                            | 1320 x 150 x 60 mm                                                              |
| Harmonized Tariff Code                                                        | 8421.9900.99                                                                    |
| Country of origin                                                             | France                                                                          |
| ADDDOVALG/CEDITETCATEC                                                        |                                                                                 |

# APPROVALS/CERTIFICATES



#### **DIMENSIONS**



## **CONFIGURATION**



Product type Lighting fixture 9750501000 Article no. Product category modular extraction hood Always check the latest version on **www.plymovent.com**.