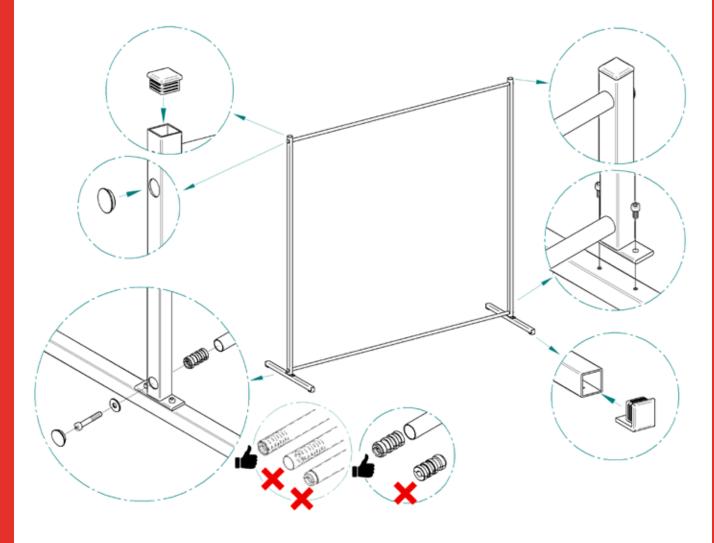

verall size height : 1940 mm
Functional width : 1980 mm
Fasteners : Metric
Castor : option
Operation : by hand

Coating : poles and foot profiles powder coated

in red RAL3020

Materials : steel tube and profiles

Application : for internal use



## INFOSHEET

## SPRINT WELDING SCREEN



## **DIMENSIONS SPRINT WELDING SCREEN**





## SPRINT WELDING SCREEN

## **PART LIST - BASIC PARTS SPRINT WELDING SCREEN**



99.36.24.0003

### PART LIST ACCESSOIRES OMNIUM SPRINT SCREEN

| M6x12 | M8x50 | Ø18x6,5 | M8 | Ø25 | 30x30 | 30x30 |
|-------|-------|---------|----|-----|-------|-------|
|       |       | 0       |    | 0   |       |       |
| 4x    | 4x    | 4x      | 4x | 4x  | 2x    | 4x    |



# INFOSHEET

## **SPRINT WELDING SCREEN**



### **MOUNTING INSTRUCTION SPRINT WELDING SCREEN**