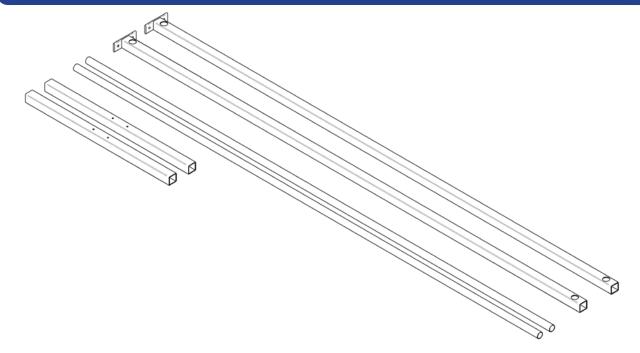

## **PART LIST - BASIC PARTS SPRINT WELDING SCREEN**

99.36.24.0003

### PART LIST ACCESSOIRES OMNIUM SPRINT SCREEN

| M6x12 | M8x50 | Ø18x6,5 | M8 | Ø25 | 30x30 | 30x30 |
|-------|-------|---------|----|-----|-------|-------|
|       |       | 0       |    | 0   |       |       |
| 4x    | 4x    | 4x      | 4x | 4x  | 2x    | 4x    |