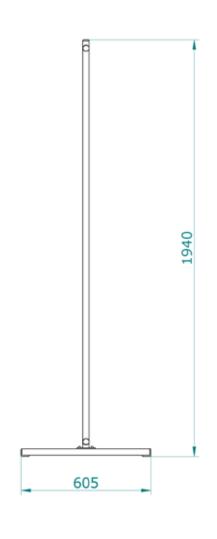

#### **DESIGN**

Distance between floor level and upper beam is 194 cms, total width 198 cms. To obtain a stable construction, both foot profiles do have a length of 60 cms.

Overall size height : 1940 mm
Functional width : 1980 mm
Fasteners : Metric
Castor : option
Operation : by hand

Coating : poles and foot profiles powder coated

in red RAL3020

Materials : steel tube and profiles

## **DIMENSIONS SPRINT WELDING SCREEN**