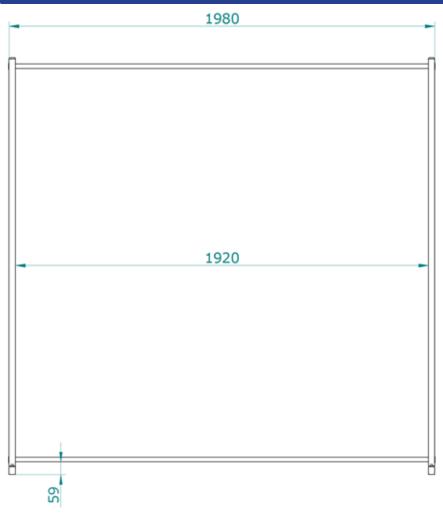

#### **DESIGN**

Distance between floor level and upper beam is 194 cms, total width 198 cms. To obtain a stable construction, both foot profiles do have a length of 60 cms.

Overall size height : 1940 mm
Functional width : 1980 mm
Fasteners : Metric
Castor : option
Operation : by hand

Coating : poles and foot profiles powder coated

in red RAL3020

Materials : steel tube and profiles

## **DIMENSIONS SPRINT WELDING SCREEN**