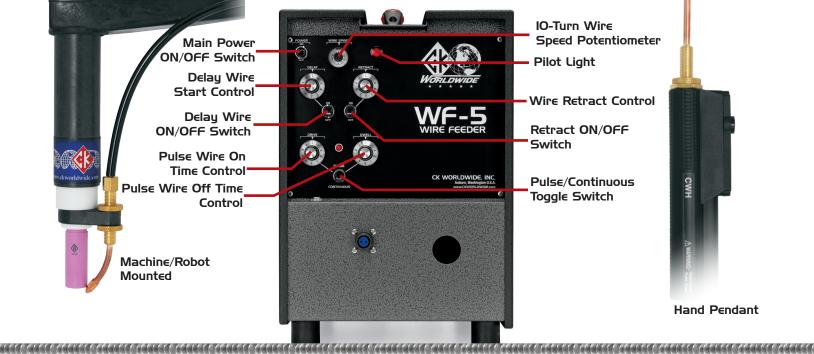

**Body Mounted** Wire Guide

**Head Mounted** Wire Guide

IO-Turn Wir∈ Speed Potentiometer Pilot Light

Wire Retract Control

Retract ON/OFF Switch

Pulse/Continuous Toggle Switch

Hand Pendant