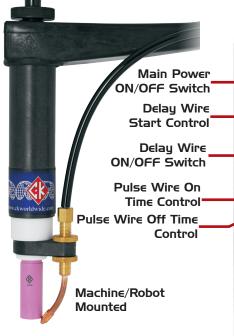

**Body Mounted** Wire Guide

**Head Mounted** Wire Guide

IO-Turn Wir∈ Speed Potentiometer Pilot Light

Wire Retract Control

Retract ON/OFF Switch

Pulse/Continuous Toggle Switch

Hand Pendant