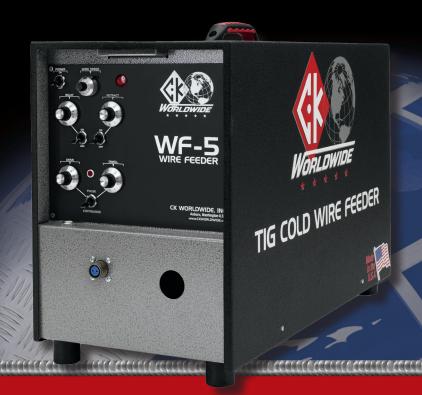

# Wire Feeder

The WF5 feed unit is designed for use with the "CWH" series hand torches for semi-automatic welding applications, and "CWM" series machine mounted torches.

- Increase productivity by up to 30%
- Automates addition of filler metal
- ALL weld parameters can be duplicated
- Dual Groove Drive Roll system accepts multiple wire sizes
- Uses standard IO" and I2" wire spool sizes
- Eliminates stub loss
- Cabinet keeps filler wire clean
- Makes fully automatic TIG welding possible
- Results are consistent high quality welds

# **SPECIFICATIONS**

| Voltage                                             | 115V AC (220V AC 50 hz Special Item)         |
|-----------------------------------------------------|----------------------------------------------|
| Phase                                               | Single Phase                                 |
| Frequency                                           | 50/60Hz.                                     |
| Height                                              | 15 in. (38.1cm)                              |
| Width                                               | 10 in. (25.4cm)                              |
|                                                     | 21 in. (53.3cm)                              |
| Weight                                              | 39 lbs. (17.7kg)                             |
| MotorType                                           | DC Permanent Magnet                          |
| Motor Rating                                        | 1/3 hp at 4000 rpm                           |
| Filler Wire Spool S                                 | Size10 in (25.4cm) or <b>12 in. (30.5cm)</b> |
| Filler Wire Sizes                                   |                                              |
| .035 in. (.9mm), .045 in. (1.1mm), 1/16 in. (1.6mm) |                                              |
| Wire Feed Speed I                                   | Range <b>0-500 ipm (0-1250cm)</b>            |
| Feed Time (pulsed                                   | d mode) <b>continuously variable</b>         |
| Dwell Time (pulse                                   | ed mode) <b>continuously variable</b>        |
| Delay Start Time.                                   | continuously variable                        |
| Wire Retract Time                                   | econtinuously variable                       |
|                                                     | •                                            |