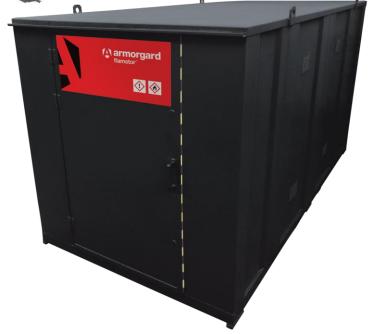

Data Sheet | Model: Armorgard FlamStor FS4.0

- Heavy-duty, fully welded, secure unit
- Keyed alike 5-lever deadlocks
- Bunded sump to prevent leakage, with raised and removable galvanised gridded flooring
- Unique external and internal anti-jemmy system
- Complete with crane lifting eyes and forklift pockets to assist in positioning the unit
- High and low level ventilation to prevent the build-up of fumes
- Fitted with hazardous warning signs
- Heavy-duty fixed internal shelf
- Built to the specification of 30 minute fire resistance
- Suitable for storing fuels or chemicals
- The FlamStor is finished in 2 Pack chemical resistant epoxy paint for maximum durability

| Product                                | Armorgard FlamStor FS4.0                                  |
|----------------------------------------|-----------------------------------------------------------|
| Internal dimensions                    | 1900x3912x1977                                            |
| External dimensions (including         | 2000x4066x2175                                            |
| protrusions)                           |                                                           |
| Weight (kg)                            | 940                                                       |
| Colour                                 | Charcoal Grey; RAL-7021                                   |
| Finished Coating                       | 2 Pack chemical resistant epoxy paint                     |
| Material                               | Steel                                                     |
| Material Thickness                     | 2.5mm and 1.5mm                                           |
| Locking mechanism                      | Highly Secure, keyed alike 5-Lever Deadlock               |
| Does it have Forklift Skids?           | Yes                                                       |
| Does it have Gas Arms?                 | No                                                        |
| Newton Loading of Gas Arms             | N/A                                                       |
| Safety stay                            | No                                                        |
| Quantity of keys supplied              | 3 Robust keys                                             |
| Optional Extras Available              | Additional Shelves, Access Ramp, Light, Heater, Extractor |
|                                        | fan                                                       |
| Quantity of Shelves as standard        | 2                                                         |
| Are Castors standard or optional extra | N/A                                                       |
| How are the Castors fitted?            | N/A                                                       |
| Sump capacity                          | 800                                                       |
| Safety Signage                         | Hazardous Goods Sign                                      |
| Fire resistant?                        | Up to 30 minutes                                          |