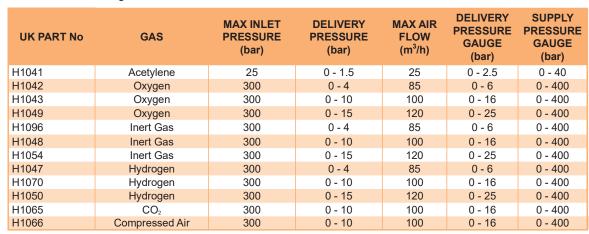

## Model 996 Two stage two gauge regulator

### **Applications:**

- ▶ Used where stable outlet pressure is required
- Ideal for quality cutting, welding & laboratory applications

#### Features:

- Forged brass body for maximum strength
- Maximum inlet pressure of 300 bar
- High pressure capsulate seat with Kel-F (CTFE) sealing surface
- First stage reduces full cylinder pressure by approximately 90%
- Large Ø 70 mm second stage diaphragm accurately controls delivery pressure
- Durable chrome bonnet
- Bull nose "O" ring