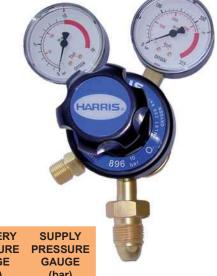

## Model 996 Two stage two gauge regulator

### **Applications:**

- ▶ Used where stable outlet pressure is required
- Ideal for quality cutting, welding & laboratory applications

#### Features:

- Forged brass body for maximum strength
- Maximum inlet pressure of 300 bar
- High pressure capsulate seat with Kel-F (CTFE) sealing surface
- First stage reduces full cylinder pressure by approximately 90%
- Large Ø 70 mm second stage diaphragm accurately controls delivery pressure
- Durable chrome bonnet
- Bull nose "O" ring