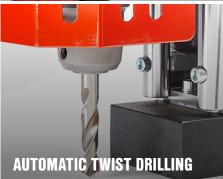

#### TURBO™ TWIST DRILLS

An ideal solution to drill holes with a magnetic drilling machine without the need of a chuck.

**PILOT PINS** 

JEI's range of pilot pins are fully CNC ground to ensure correct fitting to the cutter and maximum deferral of breakage.