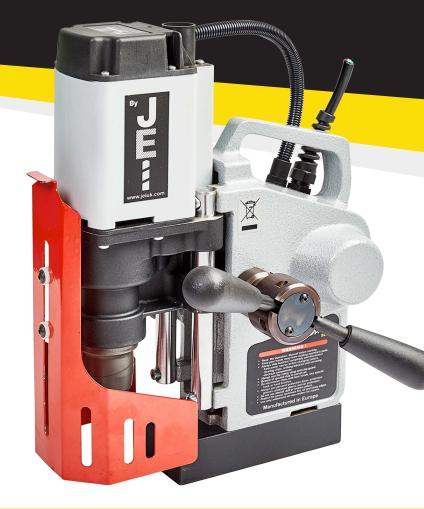

# MINIBEAST AUTO

THE WORLD'S SMALLEST AUTOMATIC MAGNETIC DRILLING MACHINE WITH ALL THE FEATURES OF THE MINIBEAST™.

- Compact size and weight ideal for site work.
- ✓ Internal coolant reservoir ensuring maximum cutter life.
- ✓ Self correcting slide rails for maintenance free operation.
- ✓ Light-weight only 13 kg.
- ✓ Easier operation lets the machine control the task.
- Increased productivity one operator can control several machines at one time.
- Improved tool life let the machine do the cutting. More holes per tool with better hole results.
- Protects against misuse of machine and wearing parts – no manual overloading of the motor.
- ✓ Longer overall life of the machine.

THE MINIBEAST AUTO™ IS IDEAL FOR HIGH PRODUCTION ENVIRONMENTS, CUTTING MORE HOLES IN LESS TIME. EASY, MAINTENANCE-FREE OPERATION MEANS THIS CAN CONTROL THE TASK FOR GREATER PRODUCTIVITY.

CALL 01706 229 490 TO BOOK YOUR DEMONSTRATION NOW OR VISIT WWW.JEIUK.COM

### WHY THE MINIBEAST AUTO™?