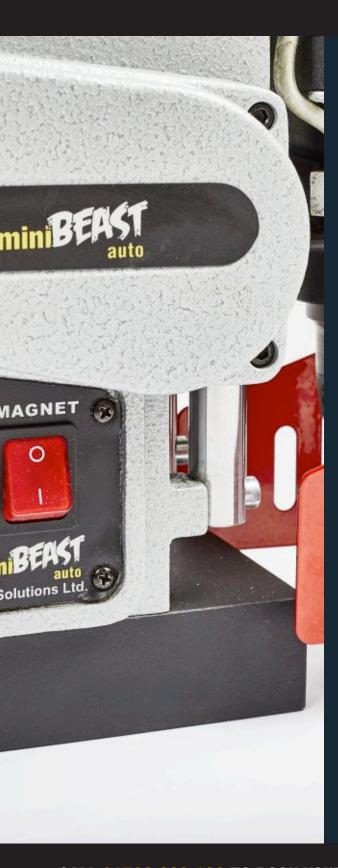

# MINIBEAST AUTO

THE WORLD'S SMALLEST AUTOMATIC MAGNETIC DRILLING MACHINE WITH ALL THE FEATURES OF THE MINIBEAST™.

- Compact size and weight ideal for site work.
- ✓ Internal coolant reservoir ensuring maximum cutter life.
- ✓ Self correcting slide rails for maintenance free operation.
- ✓ Light-weight only 13 kg.
- ✓ Easier operation lets the machine control the task.
- Increased productivity one operator can control several machines at one time.
- Improved tool life let the machine do the cutting. More holes per tool with better hole results.
- Protects against misuse of machine and wearing parts – no manual overloading of the motor.
- ✓ Longer overall life of the machine.

### WHY THE MINIBEAST AUTO™?