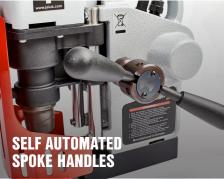

# MINIBEAST AUTO

THE WORLD'S SMALLEST AUTOMATIC MAGNETIC DRILLING MACHINE WITH ALL THE FEATURES OF THE MINIBEAST™.

- Compact size and weight ideal for site work.
- ✓ Internal coolant reservoir ensuring maximum cutter life.
- ✓ Self correcting slide rails for maintenance free operation.
- ✓ Light-weight only 13 kg.
- ✓ Easier operation lets the machine control the task.
- Increased productivity one operator can control several machines at one time.
- Improved tool life let the machine do the cutting. More holes per tool with better hole results.
- Protects against misuse of machine and wearing parts – no manual overloading of the motor.
- ✓ Longer overall life of the machine.