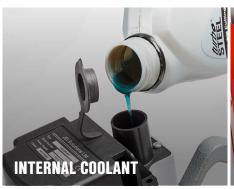

# MINIBEAST AUTO

THE WORLD'S SMALLEST AUTOMATIC MAGNETIC DRILLING MACHINE WITH ALL THE FEATURES OF THE MINIBEAST™.

- Compact size and weight ideal for site work.
- ✓ Internal coolant reservoir ensuring maximum cutter life.
- ✓ Self correcting slide rails for maintenance free operation.
- ✓ Light-weight only 13 kg.
- ✓ Easier operation lets the machine control the task.
- Increased productivity one operator can control several machines at one time.
- Improved tool life let the machine do the cutting. More holes per tool with better hole results.
- Protects against misuse of machine and wearing parts – no manual overloading of the motor.
- ✓ Longer overall life of the machine.