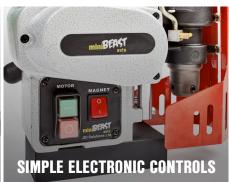

# MINIBEAST AUTO

THE WORLD'S SMALLEST AUTOMATIC MAGNETIC DRILLING MACHINE WITH ALL THE FEATURES OF THE MINIBEAST™.

- Compact size and weight ideal for site work.
- ✓ Internal coolant reservoir ensuring maximum cutter life.
- ✓ Self correcting slide rails for maintenance free operation.
- ✓ Light-weight only 13 kg.
- ✓ Easier operation lets the machine control the task.
- Increased productivity one operator can control several machines at one time.
- Improved tool life let the machine do the cutting. More holes per tool with better hole results.
- Protects against misuse of machine and wearing parts – no manual overloading of the motor.
- ✓ Longer overall life of the machine.