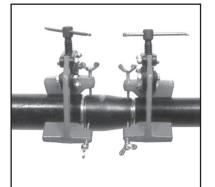

## SIZES AVAILABLE

| PART No. | PIPE DIAMETER<br>INCHES | PIPE DIAMETER<br>METRIC | WEIGHT |
|----------|-------------------------|-------------------------|--------|
| E/Z 2    | 1" - 2.5"               | 25-63.5mm               | 1.5kg  |
| E/Z 4    | 2.5" - 4.5"             | 63.5 - 115 mm           | Зkg    |
| E/Z 8    | 5" - 8"                 | 125-205 mm              | 6kg    |
| E/Z 12   | 9" - 12.75"             | 225-325mm               | 9kg    |

## **STAINLESS STEEL**

| PART No. | PIPE CLAMP SIZE |  |
|----------|-----------------|--|
| S/S 2    | E-Z 2           |  |
| S/S 4    | E-Z 4           |  |
| S/S 8    | E/Z 8           |  |
| S/S 12   | E-Z 12          |  |

## **E-Z FIT TYPICAL APPLICATIONS**







## WARNING:

)

)

)

)

)

)

)

)

()

)

0

)

)

0

0

0

These E-Z Fit clamps must not be used as a lifting device, as this may result in damage or injury.