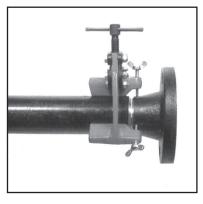

## SIZES AVAILABLE

| PART No. | PIPE DIAMETER<br>INCHES | PIPE DIAMETER<br>METRIC | WEIGHT |
|----------|-------------------------|-------------------------|--------|
| E/Z 2    | 1" - 2.5"               | 25-63.5mm               | 1.5kg  |
| E/Z 4    | 2.5" - 4.5"             | 63.5 - 115 mm           | Зkg    |
| E/Z 8    | 5" - 8"                 | 125-205 mm              | 6kg    |
| E/Z 12   | 9" - 12.75"             | 225-325mm               | 9kg    |

## **STAINLESS STEEL**

| PART No. | PIPE CLAMP SIZE |  |
|----------|-----------------|--|
| S/S 2    | E-Z 2           |  |
| S/S 4    | E-Z 4           |  |
| S/S 8    | E/Z 8           |  |
| S/S 12   | E-Z 12          |  |

## **E-Z FIT TYPICAL APPLICATIONS**







## WARNING:

)

)

)

)

)

)

)

)

()

)

0

)

)

0

0

0

These E-Z Fit clamps must not be used as a lifting device, as this may result in damage or injury.