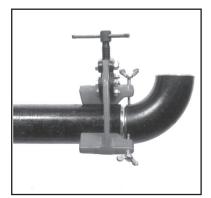

## SIZES AVAILABLE

| PART No. | PIPE DIAMETER<br>INCHES | PIPE DIAMETER<br>METRIC | WEIGHT |
|----------|-------------------------|-------------------------|--------|
| E/Z 2    | 1" - 2.5"               | 25-63.5mm               | 1.5kg  |
| E/Z 4    | 2.5" - 4.5"             | 63.5 - 115 mm           | Зkg    |
| E/Z 8    | 5" - 8"                 | 125-205 mm              | 6kg    |
| E/Z 12   | 9" - 12.75"             | 225-325mm               | 9kg    |

## **STAINLESS STEEL**

| PART No. | PIPE CLAMP SIZE |  |
|----------|-----------------|--|
| S/S 2    | E-Z 2           |  |
| S/S 4    | E-Z 4           |  |
| S/S 8    | E/Z 8           |  |
| S/S 12   | E-Z 12          |  |

## **E-Z FIT TYPICAL APPLICATIONS**







## WARNING:

)

)

)

)

)

)

)

)

()

)

0

)

)

0

0

0

These E-Z Fit clamps must not be used as a lifting device, as this may result in damage or injury.