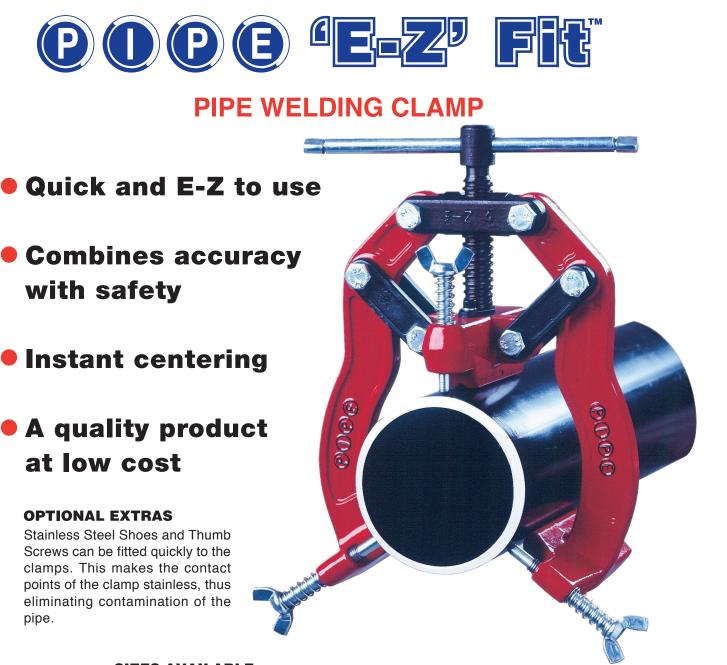

## SIZES AVAILABLE

| PART No. | PIPE DIAMETER<br>INCHES | PIPE DIAMETER<br>METRIC | WEIGHT |
|----------|-------------------------|-------------------------|--------|
| E/Z 2    | 1" - 2.5"               | 25-63.5mm               | 1.5kg  |
| E/Z 4    | 2.5" - 4.5"             | 63.5 - 115 mm           | Зkg    |
| E/Z 8    | 5" - 8"                 | 125-205 mm              | 6kg    |
| E/Z 12   | 9" - 12.75"             | 225-325mm               | 9kg    |

## **STAINLESS STEEL**

| PART No. | PIPE CLAMP SIZE |  |
|----------|-----------------|--|
| S/S 2    | E-Z 2           |  |
| S/S 4    | E-Z 4           |  |
| S/S 8    | E/Z 8           |  |
| S/S 12   | E-Z 12          |  |

## **E-Z FIT TYPICAL APPLICATIONS**







## WARNING:

)

)

)

)

)

)

)

)

()

)

0

)

)

0

0

0