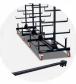

# piperack<sup>™</sup>

### Product code: PR1

- >> Mobile rack for storing and transporting long lengths of material.
- >> Unique fold down design allowing them to be stacked.
- >> Available in 1 or 2 tonne storage capacity.

A

## **Product features**

**Product specifications** 

83kg

Yes

No detachable

Built in handles

Barcode: 5060452080499

Weight