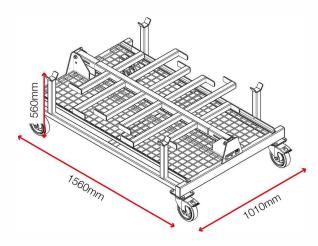

# piperack<sup>™</sup>

### Product code: PR1

- >> Mobile rack for storing and transporting long lengths of material.
- >> Unique fold down design allowing them to be stacked.
- >> Available in 1 or 2 tonne storage capacity.



A

#### Watch the PipeRack in action

## **Product features**





**Product specifications** 





83kg

Yes



No detachable



Built in handles



Barcode: 5060452080499



Weight

Colour

Finished coating

Material & thickness

Assembly required?

How are castors fitted?

Working load limit

Collapsible

Jet black: RAL 9005

Quick-fix bolt on heavy-duty castor kit

Powder coated 5mm & 3mm steel



parts

Suitable for site

# **Dimensions**





## **Optional extras**



Handle kit PR-SH



Linking kit PR-LK



Upgrade kit PR-UK