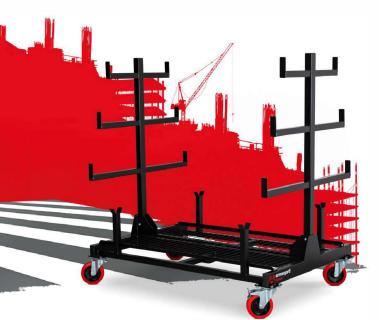

# piperack<sup>™</sup>

### Product code: PR1

- >> Mobile rack for storing and transporting long lengths of material.
- >> Unique fold down design allowing them to be stacked.
- >> Available in 1 or 2 tonne storage capacity.

A