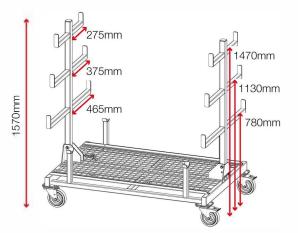

# piperack<sup>™</sup>

### Product code: PR1

- >> Mobile rack for storing and transporting long lengths of material.
- >> Unique fold down design allowing them to be stacked.
- >> Available in 1 or 2 tonne storage capacity.



A

#### Watch the PipeRack in action

## **Product features**





**Product specifications** 





83kg

Yes



No detachable



Built in handles



Barcode: 5060452080499



Weight

Colour

Finished coating

Material & thickness

Assembly required?

How are castors fitted?

Working load limit

Collapsible

Jet black: RAL 9005

Quick-fix bolt on heavy-duty castor kit

Powder coated 5mm & 3mm steel



parts

Suitable for site

# **Dimensions**





## **Optional extras**



Handle kit PR-SH



Linking kit PR-LK



Upgrade kit PR-UK