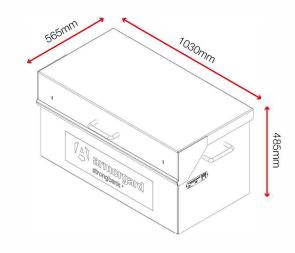

### **Product features**

2x 5-lever deadlock

 $\bigcirc$ 

parts

Lid safety stay

ːmí

vehicles

**Dimensions** 

## **Product specifications**

| Weight                        | 59kg                                                   |
|-------------------------------|--------------------------------------------------------|
| Colour                        | Jet black: RAL 9005                                    |
| Suitable for                  | Vehicle                                                |
| Finished coating              | Powder coated                                          |
| Material & thickness          | 3mm and 5mm steel                                      |
| Quantity of keys              | 3 keys                                                 |
| Suitable for vehicle mounting | Yes                                                    |
| How are castors fitted?       | Requires welding on or holes to be drilled for bolting |
| Other sizes available         | 3 other sizes                                          |
| Qty of shelves as standard    | No                                                     |