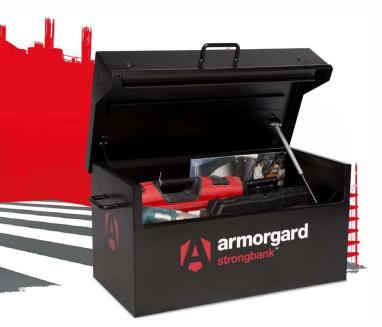

# strongbank<sup>™</sup>

#### Product code: SB1

A

- >> The most ultra-secure range of tool storage on the market.
- >> Unique external and internal anti-jemmy systems for added security.
- >> Multiple reinforcements on the lid increases resistance to break-ins.

### **Product features**

2x 5-lever deadlock

 $\bigcirc$ 

parts

Lid safety stay

ːmí

vehicles

**Dimensions** 