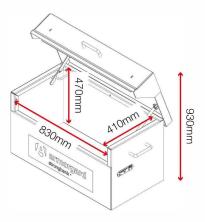

### **Product features**

2x 5-lever deadlock

 $\bigcirc$ 

parts

Lid safety stay

ːmí

vehicles

**Dimensions** 

## **Product specifications**

| Weight                        | 59kg                                                   |
|-------------------------------|--------------------------------------------------------|
| Colour                        | Jet black: RAL 9005                                    |
| Suitable for                  | Vehicle                                                |
| Finished coating              | Powder coated                                          |
| Material & thickness          | 3mm and 5mm steel                                      |
| Quantity of keys              | 3 keys                                                 |
| Suitable for vehicle mounting | Yes                                                    |
| How are castors fitted?       | Requires welding on or holes to be drilled for bolting |
| Other sizes available         | 3 other sizes                                          |
| Qty of shelves as standard    | No                                                     |