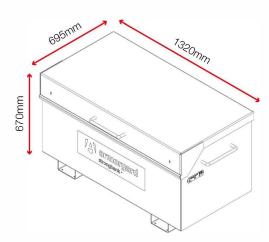

tions**

| Weight                        | 98kg                         |
|-------------------------------|------------------------------|
| Colour                        | Jet black: RAL 9005          |
| Suitable for                  | Site                         |
| Finished coating              | Powder coated                |
| Material & thickness          | 3mm and 5mm steel            |
| Quantity of keys              | 3 keys                       |
| Suitable for vehicle mounting | No                           |
| How are castors fitted?       | Quick-fix bolt on castor kit |
| Other sizes available         | 3 other sizes                |
| Qty of shelves as standard    | No                           |

## **Optional extras**



Castor kit CAS160-KS-FX-SB-CP

# **Dimensions**