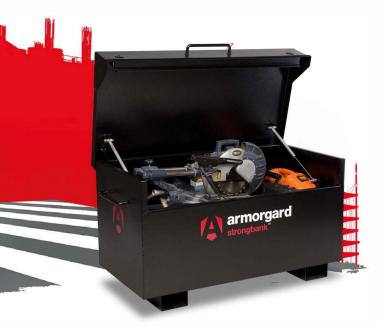

# strongbank<sup>™</sup>

### Product code: SB2

A

- >> The most ultra-secure range of tool storage on the market.
- >> Unique external and internal anti-jemmy systems for added security.
- >> Multiple reinforcements on the lid increases resistance to break-ins.

#### 2x 5-lever deadlock

Gas strut (300N) Forklift skids No detachable parts

Lid safety stay

Suitable for site