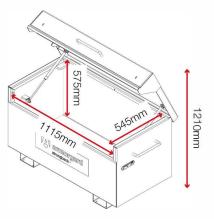

ons**

| Weight                        | 98kg                         |
|-------------------------------|------------------------------|
| Colour                        | Jet black: RAL 9005          |
| Suitable for                  | Site                         |
| Finished coating              | Powder coated                |
| Material & thickness          | 3mm and 5mm steel            |
| Quantity of keys              | 3 keys                       |
| Suitable for vehicle mounting | No                           |
| How are castors fitted?       | Quick-fix bolt on castor kit |
| Other sizes available         | 3 other sizes                |
| Qty of shelves as standard    | No                           |

## **Optional extras**



Castor kit CAS160-KS-FX-SB-CP

# **Dimensions**