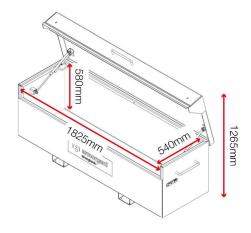

|
|-------------------------------|------------------------------|
| Colour                        | Jet black: RAL 9005          |
| Suitable for                  | Vehicle                      |
| Finished coating              | Powder coated                |
| Material & thickness          | 3mm and 5mm steel            |
| Quantity of keys              | 3 keys                       |
| Suitable for vehicle mounting | No                           |
| How are castors fitted?       | Quick-fix bolt on castor kit |
| Other sizes available         | 3 other sizes                |
| Qty of shelves as standard    | No                           |
|                               |                              |

## **Dimensions**



## **Optional extras**



Castor kit CAS160-KS-FX-SB-CP