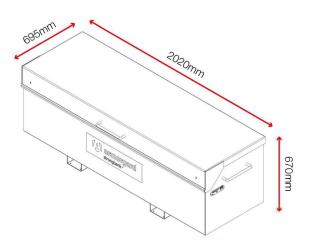

| Weight                        | 138kg                        |
|-------------------------------|------------------------------|
| Colour                        | Jet black: RAL 9005          |
| Suitable for                  | Vehicle                      |
| Finished coating              | Powder coated                |
| Material & thickness          | 3mm and 5mm steel            |
| Quantity of keys              | 3 keys                       |
| Suitable for vehicle mounting | No                           |
| How are castors fitted?       | Quick-fix bolt on castor kit |
| Other sizes available         | 3 other sizes                |
| Qty of shelves as standard    | No                           |
|                               |                              |

## **Dimensions**



## **Optional extras**



Castor kit CAS160-KS-FX-SB-CP