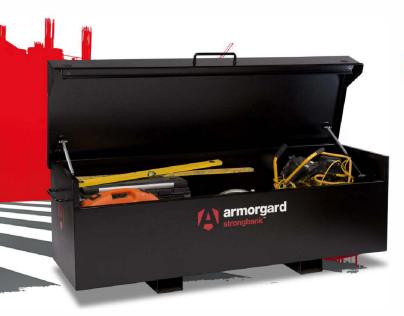

# **strongbank**<sup>™</sup>

Product code: SB6

- >> The most ultra-secure range of tool storage on the market.
- >> Unique external and internal anti-jemmy systems for added security.
- >> Multiple reinforcements on the lid increases resistance to break-ins.

#### **Product features**

Gas strut (450N)

Forklift skids

No detachable parts

Lid safety stay

Suitable for site