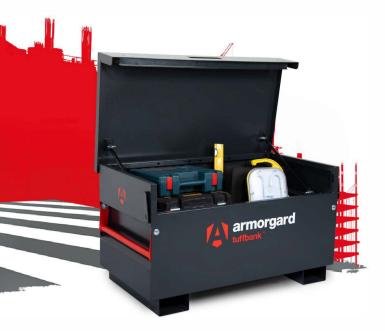

# tuffbank<sup>™</sup>

#### Product code: TB2

- >> Our best-selling range of secure tool and equipment storage.
- >> TuffBanks adhere to rigorous test standards required by the police.
- >> Unique external and internal anti-jemmy systems for added security.

#### 2x 5-lever deadlock

Gas strut (300N)

SlamStop lid stay

ζĺήή.

Forklift skids

Suitable for site

## **Dimensions**

| Weight                        | 80kg                                        |
|-------------------------------|---------------------------------------------|
| Colour                        | Black grey: RAL 7021, Traffic red: RAL 3020 |
| Suitable for                  | Site                                        |
| Finished coating              | Powder coated                               |
| Material & thickness          | 2mm and 3mm steel                           |
| Quantity of keys              | 3 keys                                      |
| Suitable for vehicle mounting | Yes                                         |
| How are castors fitted?       | Castor plates                               |
| Other sizes available         | 7 other sizes                               |
| Qty of shelves as standard    | No                                          |