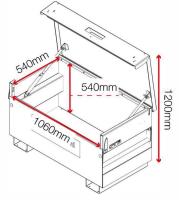

## **Dimensions**

| Weight                        | 80kg                                        |
|-------------------------------|---------------------------------------------|
| Colour                        | Black grey: RAL 7021, Traffic red: RAL 3020 |
| Suitable for                  | Site                                        |
| Finished coating              | Powder coated                               |
| Material & thickness          | 2mm and 3mm steel                           |
| Quantity of keys              | 3 keys                                      |
| Suitable for vehicle mounting | Yes                                         |
| How are castors fitted?       | Castor plates                               |
| Other sizes available         | 7 other sizes                               |
| Qty of shelves as standard    | No                                          |