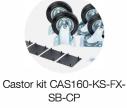

# **Optional extras**

Crane lifting eyes CLEK

Shelf SHE-4

A armorgard

PowerShelf SHE-P4-110

150mm

640mm

615mm