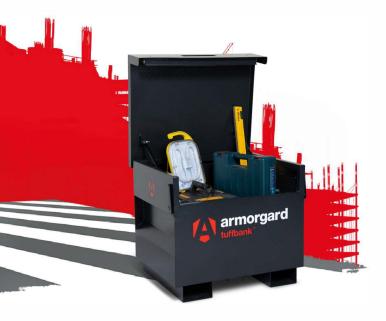

# tuffbank™

**Product code: TB21** 

- >> Our best-selling range of secure tool and equipment storage.
- >> TuffBanks adhere to rigorous test standards required by the police.
- >> Unique external and internal anti-jemmy systems for added security.

### **Product features**

Gas strut (300N)

SlamStop lid stay

Forklift skids

No detachable parts

Suitable for site