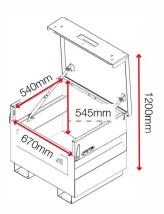

ite

## **Product specifications**

| Weight                        | 60kg                 |
|-------------------------------|----------------------|
| Colour                        | Black grey: RAL 7021 |
| Suitable for                  | Site                 |
| Finished coating              | Powder coated        |
| Material & thickness          | 2mm and 3mm steel    |
| Quantity of keys              | 3 keys               |
| Suitable for vehicle mounting | Yes                  |
| How are castors fitted?       | Castor plates        |
| Other sizes available         | 7 other sizes        |
| Qty of shelves as standard    | No                   |
|                               |                      |

### **Dimensions**



## **Optional extras**



Castor kit CAS160-KS-FX-SB-CP