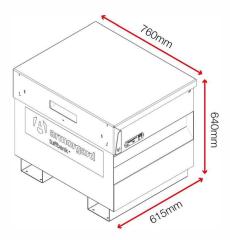

Forklift skids



No detachable parts



Suitable for site

## **Product specifications**

| Weight                        | 60kg                 |
|-------------------------------|----------------------|
| Colour                        | Black grey: RAL 7021 |
| Suitable for                  | Site                 |
| Finished coating              | Powder coated        |
| Material & thickness          | 2mm and 3mm steel    |
| Quantity of keys              | 3 keys               |
| Suitable for vehicle mounting | Yes                  |
| How are castors fitted?       | Castor plates        |
| Other sizes available         | 7 other sizes        |
| Qty of shelves as standard    | No                   |
|                               |                      |

### **Dimensions**



## **Optional extras**



Castor kit CAS160-KS-FX-SB-CP