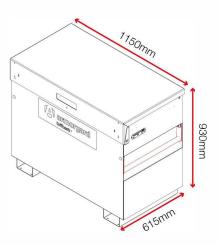

### **Dimensions**

| Weight                        | 97kg                                        |
|-------------------------------|---------------------------------------------|
| Colour                        | Black grey: RAL 7021, Traffic red: RAL 3020 |
| Suitable for                  | Site                                        |
| Finished coating              | Powder coated                               |
| Material & thickness          | 2mm and 3mm steel                           |
| Quantity of keys              | 3 keys                                      |
| Suitable for vehicle mounting | No                                          |
| How are castors fitted?       | Castor plates                               |
| Other sizes available         | 7 other sizes                               |
| Qty of shelves as standard    | No                                          |