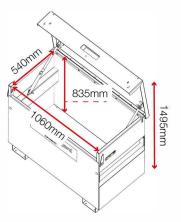

### **Product features**

2x 5-lever deadlock Gas strut (300N)

SlamStop lid stay

ζĺήή.

Forklift skids

Suitable for site

### **Dimensions**

| Weight                        | 97kg                                        |
|-------------------------------|---------------------------------------------|
| Colour                        | Black grey: RAL 7021, Traffic red: RAL 3020 |
| Suitable for                  | Site                                        |
| Finished coating              | Powder coated                               |
| Material & thickness          | 2mm and 3mm steel                           |
| Quantity of keys              | 3 keys                                      |
| Suitable for vehicle mounting | No                                          |
| How are castors fitted?       | Castor plates                               |
| Other sizes available         | 7 other sizes                               |
| Qty of shelves as standard    | No                                          |