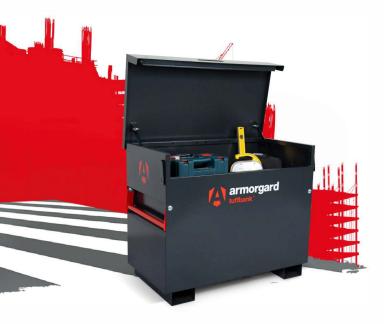

# tuffbank<sup>™</sup>

### Product code: TB3

- >> Our best-selling range of secure tool and equipment storage.
- >> TuffBanks adhere to rigorous test standards required by the police.
- >> Unique external and internal anti-jemmy systems for added security.

### **Product features**

2x 5-lever deadlock Gas strut (300N)

SlamStop lid stay

ζĺήή.

Forklift skids

Suitable for site

### **Dimensions**

| Weight                        | 97kg                                        |
|-------------------------------|---------------------------------------------|
| Colour                        | Black grey: RAL 7021, Traffic red: RAL 3020 |
| Suitable for                  | Site                                        |
| Finished coating              | Powder coated                               |
| Material & thickness          | 2mm and 3mm steel                           |
| Quantity of keys              | 3 keys                                      |
| Suitable for vehicle mounting | No                                          |
| How are castors fitted?       | Castor plates                               |
| Other sizes available         | 7 other sizes                               |
| Qty of shelves as standard    | No                                          |