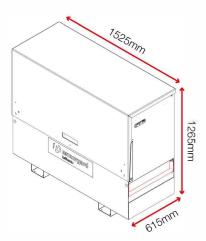

### **Product features**

2x 5-lever

deadlock

Gas strut (1000N)

 $\dot{\psi}$ 

SlamStop lid stay

Forklift skids

**Dimensions** 

### **Product specifications**

| Weight                        | 153kg                                       |
|-------------------------------|---------------------------------------------|
| Colour                        | Black grey: RAL 7021, Traffic red: RAL 3020 |
| Suitable for                  | Site                                        |
| Finished coating              | Powder coated                               |
| Material & thickness          | 2mm and 3mm steel                           |
| Quantity of keys              | 3 keys                                      |
| Suitable for vehicle mounting | No                                          |
| How are castors fitted?       | Castor plates                               |
| Other sizes available         | 7 other sizes                               |
| Qty of shelves as standard    | No                                          |
|                               |                                             |