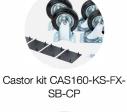

### **Product specifications**

| Weight                        | 153kg                                       |
|-------------------------------|---------------------------------------------|
| Colour                        | Black grey: RAL 7021, Traffic red: RAL 3020 |
| Suitable for                  | Site                                        |
| Finished coating              | Powder coated                               |
| Material & thickness          | 2mm and 3mm steel                           |
| Quantity of keys              | 3 keys                                      |
| Suitable for vehicle mounting | No                                          |
| How are castors fitted?       | Castor plates                               |
| Other sizes available         | 7 other sizes                               |
| Qty of shelves as standard    | No                                          |
|                               |                                             |