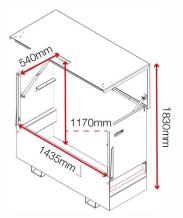

### **Product features**

2x 5-lever

deadlock

Gas strut (1000N)

 $\dot{\psi}$ 

SlamStop lid stay

Forklift skids

**Dimensions** 