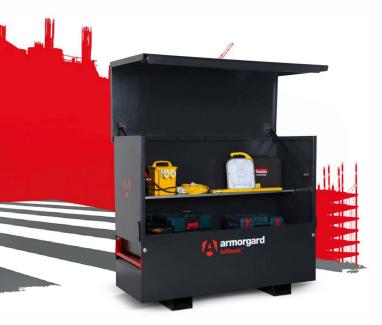

# tuffbank<sup>™</sup>

#### Product code: TBC5

- >>> Sold Secure and Secured by Design accreditation: TuffBanks.
- >> Unique internal anti-jemmy system helps prevent the lid from being.
- >> Up to 2 shelves can be added for better organisation of contents.

### **Product features**

2x 5-lever

deadlock

Gas strut (1000N)

 $\dot{\psi}$ 

SlamStop lid stay

Forklift skids

**Dimensions** 

No detachable parts

Suitable for site

### **Product specifications**

| Weight                        | 153kg                                       |
|-------------------------------|---------------------------------------------|
| Colour                        | Black grey: RAL 7021, Traffic red: RAL 3020 |
| Suitable for                  | Site                                        |
| Finished coating              | Powder coated                               |
| Material & thickness          | 2mm and 3mm steel                           |
| Quantity of keys              | 3 keys                                      |
| Suitable for vehicle mounting | No                                          |
| How are castors fitted?       | Castor plates                               |
| Other sizes available         | 7 other sizes                               |
| Qty of shelves as standard    | No                                          |
|                               |                                             |