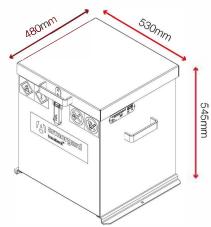

# Dimensions

### **Product specifications**

| Weight                     | 20kg                                               |
|----------------------------|----------------------------------------------------|
| Colour                     | Traffic red: RAL 3020                              |
| Suitable for               | Transporting flammables & chemicals = 2 x 20L cans |
| Finished coating           | Powder coated                                      |
| Material & thickness       | 1.2mm steel                                        |
| Quantity of keys           | No                                                 |
| How are castors fitted?    | Not applicable                                     |
| Other sizes available      | 4 other sizes                                      |
| Ventilation                | Yes                                                |
| Qty of shelves as standard | Not applicable                                     |
|                            |                                                    |