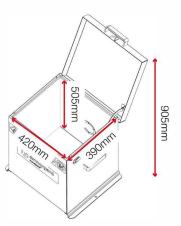

# Dimensions

### **Product specifications**

| Weight                     | 20kg                                               |
|----------------------------|----------------------------------------------------|
| Colour                     | Traffic red: RAL 3020                              |
| Suitable for               | Transporting flammables & chemicals = 2 x 20L cans |
| Finished coating           | Powder coated                                      |
| Material & thickness       | 1.2mm steel                                        |
| Quantity of keys           | No                                                 |
| How are castors fitted?    | Not applicable                                     |
| Other sizes available      | 4 other sizes                                      |
| Ventilation                | Yes                                                |
| Qty of shelves as standard | Not applicable                                     |
|                            |                                                    |