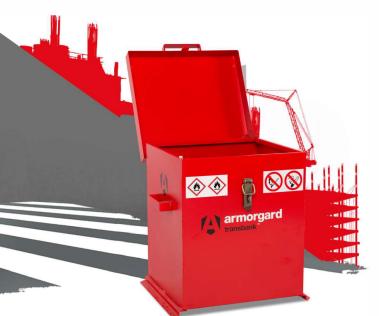

# transbank<sup>™</sup>

#### Product code: TRB2

- >> Fully welded unit, for storing and transporting fuels and chemicals.
- >> Suitable for vehicle mounting in line with regulations.
- $\gg$  Designed for storing 2 x 20 litre cans.

#### **Product features**

СОЗНН

COSHH

compliant

ant N

Safety signage

Suitable for

Padlock secured

Sump capacity

35L

Fire resistant

No detachable parts Suitable for vehicles