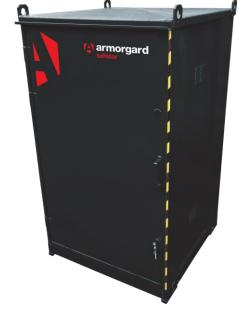

## Data Sheet | Model: **Armorgard TuffStor TS1.2**

- Ultra secure walk in units ideal for storing larger equipment
- Keyed alike 5-lever deadlocks
- Unique external and internal anti-jemmy system
- Robust construction using 2mm and 3mm steel
- Crane lifting eyes and fork lift pockets to assist in positioning the unit
- Strong OSB Flooring
- The TuffStor is finished in 2 Pack chemical resistant epoxy paint for maximum durability
- Heavy-duty fixed internal shelf

| Product                                | Armorgard TuffStor TS1.2                    |
|----------------------------------------|---------------------------------------------|
| Internal dimensions                    | 1125x1110x1980                              |
| External dimensions (including         | 1210x1270x2190                              |
| protrusions)                           |                                             |
| Weight (kg)                            | 245                                         |
| Colour                                 | Charcoal Grey; RAL-7021                     |
| Finished Coating                       | 2 Pack chemical resistant epoxy paint       |
| Material                               | Steel                                       |
| Material Thickness                     | 2.5mm and 1.5mm                             |
| Locking mechanism                      | Highly Secure, keyed alike 5-Lever Deadlock |
| Does it have Forklift Skids?           | Yes                                         |
| Does it have Gas Arms?                 | No                                          |
| Newton Loading of Gas Arms             | N/A                                         |
| Safety stay                            | No                                          |
| Quantity of keys supplied              | 3 Robust keys                               |
| Optional Extras Available              | Additional Shelves, Access Ramp, Light      |
| Quantity of Shelves as standard        | 1                                           |
| Are Castors standard or optional extra | N/A                                         |
| How are the Castors fitted?            | N/A                                         |
| Sump capacity                          | N/A                                         |
| Safety Signage                         | N/A                                         |
| Fire resistant?                        | Yes                                         |