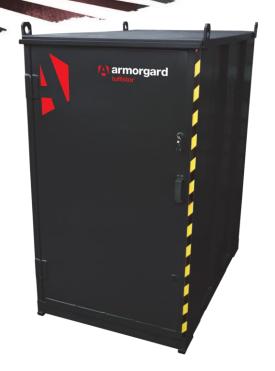

- Ultra secure walk in units ideal for storing larger equipment
- Keyed alike 5-lever deadlocks
- Unique external and internal anti-jemmy system
- Robust construction using 2mm and 3mm steel
- Crane lifting eyes and fork lift pockets to assist in positioning the unit
- Strong OSB Flooring
- The TuffStor is finished in 2 Pack chemical resistant epoxy paint for maximum durability
- Heavy-duty fixed internal shelf

| Product                                | Armorgard TuffStor TS1.8                    |
|----------------------------------------|---------------------------------------------|
| Internal dimensions                    | 1085x1710x1980                              |
| External dimensions (including         | 1210x1860x2190                              |
| protrusions)                           |                                             |
| Weight (kg)                            | 330                                         |
| Colour                                 | Charcoal Grey; RAL-7021                     |
| Finished Coating                       | 2 Pack chemical resistant epoxy paint       |
| Material                               | Steel                                       |
| Material Thickness                     | 2.5mm and 1.5mm                             |
| Locking mechanism                      | Highly Secure, keyed alike 5-Lever Deadlock |
| Does it have Forklift Skids?           | Yes                                         |
| Does it have Gas Arms?                 | No                                          |
| Newton Loading of Gas Arms             | N/A                                         |
| Safety stay                            | No                                          |
| Quantity of keys supplied              | 3 Robust keys                               |
| Optional Extras Available              | Additional Shelves, Access Ramp, Light      |
| Quantity of Shelves as standard        | 1                                           |
| Are Castors standard or optional extra | N/A                                         |
| How are the Castors fitted?            | N/A                                         |
| Sump capacity                          | N/A                                         |
| Safety Signage                         | N/A                                         |
| Fire resistant?                        | Yes                                         |