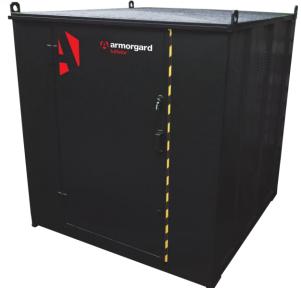

Data Sheet | Model: **Armorgard TuffStor TS2.0** 

- Ultra secure walk in units ideal for storing larger equipment
- Keyed alike 5-lever deadlocks
- Unique external and internal anti-jemmy system
- Robust construction using 2mm and 3mm steel
- Crane lifting eyes and fork lift pockets to assist in positioning the unit
- Strong OSB Flooring
- The TuffStor is finished in 2 Pack chemical resistant epoxy paint for maximum durability
- Heavy-duty fixed internal shelf

| Product                                | Armorgard TuffStor TS2.0                    |
|----------------------------------------|---------------------------------------------|
| Internal dimensions                    | 1900x1912x1977                              |
| External dimensions (including         | 2000x2060x2175                              |
| protrusions)                           |                                             |
| Weight (kg)                            | 500                                         |
| Colour                                 | Charcoal Grey; RAL-7021                     |
| Finished Coating                       | 2 Pack chemical resistant epoxy paint       |
| Material                               | Steel                                       |
| Material Thickness                     | 2.5mm and 1.5mm                             |
| Locking mechanism                      | Highly Secure, keyed alike 5-Lever Deadlock |
| Does it have Forklift Skids?           | Yes                                         |
| Does it have Gas Arms?                 | No                                          |
| Newton Loading of Gas Arms             | N/A                                         |
| Safety stay                            | No                                          |
| Quantity of keys supplied              | 3 Robust keys                               |
| Optional Extras Available              | Additional Shelves, Access Ramp, Light      |
| Quantity of Shelves as standard        | 2                                           |
| Are Castors standard or optional extra | N/A                                         |
| How are the Castors fitted?            | N/A                                         |
| Sump capacity                          | N/A                                         |
| Safety Signage                         | N/A                                         |
| Fire resistant?                        | Yes                                         |