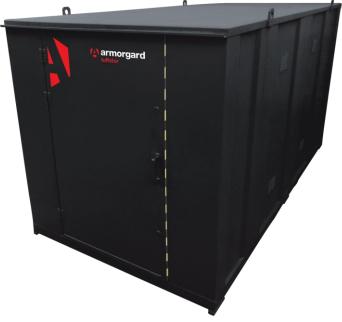

## Data Sheet | Model: **Armorgard TuffStor TS4.0**

- Ultra secure walk in units ideal for storing larger equipment
- Keyed alike 5-lever deadlocks
- Unique external and internal anti-jemmy system
- Robust construction using 2mm and 3mm steel
- Crane lifting eyes and fork lift pockets to assist in positioning the unit
- Strong OSB Flooring
- The TuffStor is finished in 2 Pack chemical resistant epoxy paint for maximum durability
- Heavy-duty fixed internal shelf

| Product                                | Armorgard TuffStor TS4.0                    |
|----------------------------------------|---------------------------------------------|
| Internal dimensions                    | 1900x3912x1977                              |
| External dimensions (including         | 2000x4066x2175                              |
| protrusions)                           |                                             |
| Weight (kg)                            | 800                                         |
| Colour                                 | Charcoal Grey; RAL-7021                     |
| Finished Coating                       | 2 Pack chemical resistant epoxy paint       |
| Material                               | Steel                                       |
| Material Thickness                     | 2.5mm and 1.5mm                             |
| Locking mechanism                      | Highly Secure, keyed alike 5-Lever Deadlock |
| Does it have Forklift Skids?           | Yes                                         |
| Does it have Gas Arms?                 | No                                          |
| Newton Loading of Gas Arms             | N/A                                         |
| Safety stay                            | No                                          |
| Quantity of keys supplied              | 3 Robust keys                               |
| Optional Extras Available              | Additional Shelves, Access Ramp, Light      |
| Quantity of Shelves as standard        | 2                                           |
| Are Castors standard or optional extra | N/A                                         |
| How are the Castors fitted?            | N/A                                         |
| Sump capacity                          | N/A                                         |
| Safety Signage                         | N/A                                         |
| Fire resistant?                        | Yes                                         |