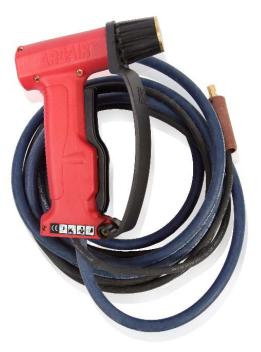

## SLICE<sup>®</sup> Cutting Torch

Exothermic cutting torches that can be connected to a DC welding power supply (200 A max) or 12 V DC battery

SLICE Cutting Torch

Comes standard with industrial grade oxygen hose 3m (10ft.) long and power cables suitable of being operated with a DC power supply delivering up to 200 amps or connecting the cutting torch to a 12volt DC battery for an ignition source.

- Improved torch handle & rubber shield to improve the operators grip and provide protection from molten spray when piercing
- Spark Arrestors are part of every SLICE cutting torches for safety reasons
- Cutting torch body accepts 1/4" & 3/8" cutting rods by simply changing the collet nut and collet chuck to match the cutting rod diameter
- Easy to squeeze lever on the handle for easy oxygen control
- Pistol grip designed handle is comfortable and easy to use

## **SLICE®** Cutting Torch

| Specifications                      |                                                              |
|-------------------------------------|--------------------------------------------------------------|
| Main Voltage (Input)                | 12 V Battery (Not Included)                                  |
| Length Of Power Cable & Oxygen Hose | 3 m (10 ft.)                                                 |
| Power Cable AWG Size                | #10, #6, #1                                                  |
| Certification Mark (Standards)      | CE                                                           |
| Dimensions L x W x H                | 209.6 mm x 146.1 mm x 101.6 mm (8.25 in. x 5.75 in. x 4 in.) |
| Weight SLICE Cutting Torch w/ #10   | 1.71 kg (3.78 lbs)                                           |
| Weight SLICE Cutting Torch w/ #6    | 1.98 kg (4.37 lbs)                                           |
| SLICE Cutting Torch w/ #1           | 2.86 kg (6.3 lbs)                                            |