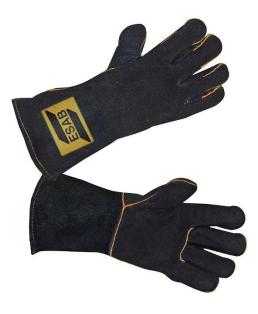

# Heavy Duty Black Heavy Duty MIG Welders Gauntlet

A welding glove made of black, strong cow-grain leather. High dexterity with Kevlar stitching ensures that the glove can resist hard and mechanical stress. Fully welted, CE approved. Cat 2.

#### **Features**

Reinforced Palm Wing Thumb Pattern Fully Welted Seams Fully Lined to Cuff

## **Benefits**

Excellent levels of protection to the palm and back of hand

Robust construction

**Ordering Information** 

Wearer comfort

Heavy Duty Black