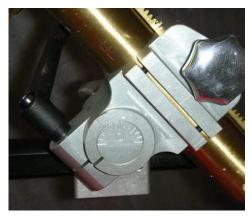

## heavy duty pipe cutting machine

The GB CUT F1 can cut & bevel pipes from 4" to 80" diameter. The torch is mounted in a holder which can be adjusted through 3 axes for perfect positioning. Triplex link chain and adjustable wheel positions enable the GBC CUT F1 to perform precise, square cuts.

Available in manual or motorised versions. Motorisation kits can be fitted retrospectively.

Adjustable torch holder

Motorised version

Wheel positions: 4"-16" / 16"-32" / 32"-80"

Bevels: I & V. Max bevel angle 45 degrees