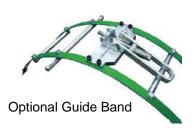

Reset Accuracy: 1.0mm
Pipe Diameter: 4" - 80"

Wall Thickness: 5mm-50mm (standard torch)

Optional: Guide Bands for diameter >600mm

Standard Package:

Main body + 2 handles
Standard torch unit
Triplex Chain
x 3 cutting tips
Gas in connector
Torch connector
Hose support
Operating manual