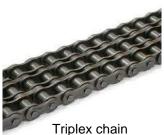

## heavy duty pipe cutting machine

The GB CUT F1 can cut & bevel pipes from 4" to 80" diameter. The torch is mounted in a holder which can be adjusted through 3 axes for perfect positioning. Triplex link chain and adjustable wheel positions enable the GBC CUT F1 to perform precise, square cuts.

Reset Accuracy: 1.0mm
Pipe Diameter: 4" - 80"

Wall Thickness: 5mm-50mm (standard torch)

Optional: Guide Bands for diameter >600mm

Standard Package:

Main body + 2 handles
Standard torch unit
Triplex Chain
x 3 cutting tips
Gas in connector
Torch connector
Hose support
Operating manual