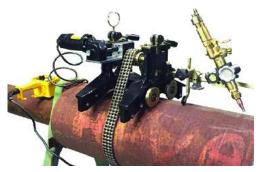

## heavy duty pipe cutting machine

The GB CUT F1 can cut & bevel pipes from 4" to 80" diameter. The torch is mounted in a holder which can be adjusted through 3 axes for perfect positioning. Triplex link chain and adjustable wheel positions enable the GBC CUT F1 to perform precise, square cuts.

Available in manual or motorised versions. Motorisation kits can be fitted retrospectively.

Adjustable torch holder

Motorised version

Wheel positions: 4"-16" / 16"-32" / 32"-80"

Bevels: I & V. Max bevel angle 45 degrees

Reset Accuracy: 1.0mm
Pipe Diameter: 4" - 80"

Wall Thickness: 5mm-50mm (standard torch)

Optional: Guide Bands for diameter >600mm

Standard Package:

Main body + 2 handles
Standard torch unit
Triplex Chain
x 3 cutting tips
Gas in connector
Torch connector
Hose support
Operating manual