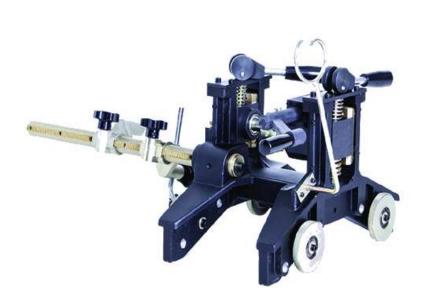

## heavy duty pipe cutting machine

The GB CUT F1 can cut & bevel pipes from 4" to 80" diameter. The torch is mounted in a holder which can be adjusted through 3 axes for perfect positioning. Triplex link chain and adjustable wheel positions enable the GBC CUT F1 to perform precise, square cuts.

Available in manual or motorised versions. Motorisation kits can be fitted retrospectively.

Adjustable torch holder

Motorised version

Wheel positions: 4"-16" / 16"-32" / 32"-80"

Bevels: I & V. Max bevel angle 45 degrees

Reset Accuracy: 1.0mm
Pipe Diameter: 4" - 80"

Wall Thickness: 5mm-50mm (standard torch)

Optional: Guide Bands for diameter >600mm

Standard Package:

Main body + 2 handles
Standard torch unit
Triplex Chain
x 3 cutting tips
Gas in connector
Torch connector
Hose support
Operating manual