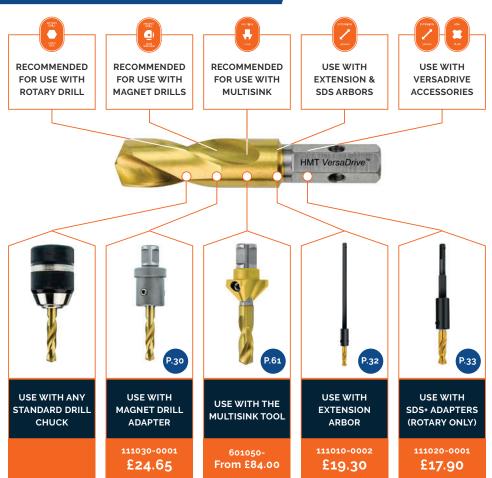

High Strength, Non-Slip Shank Design.

Simply the best long-life twist drill bits for Metal.

All VersaDrive™ Drill Bits can be used in any standard 1/2" drill chuck for cordless or pistol drill use, or adapted for use in a Magnet Drill or Impact Wrench.

## **Recommended Applications**

| Part No     | Ø D mm | Total Length in Magnet Drill Adapter | Tap Size (Metric Coarse) | RSP £  |
|-------------|--------|--------------------------------------|--------------------------|--------|
| 209010-0140 | 14mm   | 98mm                                 | M16                      | £25.95 |
| 209010-0160 | 16mm   | 98mm                                 | -                        | £28.60 |
| 209010-0175 | 17.5mm | 98mm                                 | M20                      | £31.35 |
| 209010-0180 | 18mm   | 98mm                                 | -                        | £33.00 |
| 209010-0200 | 20mm   | 98mm                                 | -                        | £35.35 |
| 209010-0210 | 21mm   | 98mm                                 | M24                      | £41.15 |
| 209010-0220 | 22mm   | 98mm                                 | -                        | £44.65 |