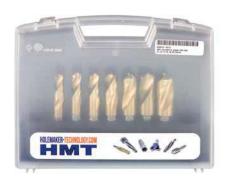

#### Blacksmith Drill Bit Set

| 209010-SET4                                                                                   |
|-----------------------------------------------------------------------------------------------|
| 7 Piece VersaDrive Drill Bit Set contains: 12, 13, 14, 16, 18, 20, 22mm VersaDrive Drill Bits |
| RSP £199.40                                                                                   |