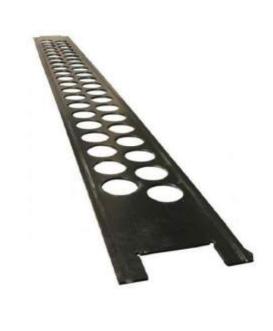

Robust and compact manufacture with brass and stainless steel machined components.

Supplied with a 1.8m length of distortion-proof ste el track (extra lengths available) and a selection of cutting nozzles.

### **Technical**

| Voltage :        | 220V or 110V 50-60 Hz |
|------------------|-----------------------|
| Cutting speed:   | 150-800mm/min         |
| Bevel Angle:     | 0 to 45 degrees       |
| Plate Thickness: | 5~50mm                |
| Machine Weight:  | 9.5 KG                |
| Machine Dims:    | 350 x 140 x 175mm     |
| Guide Rail Dims: | 1.8 metre x 160mm     |