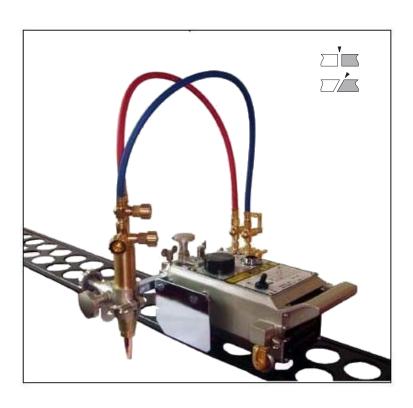

### **Features**

Portable, automatic straight-line cutting machine

### 115v and 230v input versions

Simple design with a easy-to-use interface

Cuts straight lines, circles (20cm-2m radius) and bevels on 5-50mm thick steel

Constant adjustable travel speed - forward or reverse - to perform good quality cuts.

Robust and compact manufacture with brass and stainless steel machined components.

Supplied with a 1.8m length of distortion-proof ste el track (extra lengths available) and a selection of cutting nozzles.

### **Technical**

| Voltage :        | 220V or 110V 50-60 Hz |
|------------------|-----------------------|
| Cutting speed:   | 150-800mm/min         |
| Bevel Angle:     | 0 to 45 degrees       |
| Plate Thickness: | 5~50mm                |
| Machine Weight:  | 9.5 KG                |
| Machine Dims:    | 350 x 140 x 175mm     |
| Guide Rail Dims: | 1.8 metre x 160mm     |