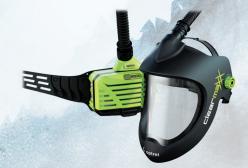

#### **MULTI FUNCTION SYSTEM**

Combining it with the optrel e3000 PAPR system with mountain breeze filter the clearmaxx becomes the perfect buddy on countless types of work. The easy-to-change DIN5 front cover lens expands the system to the perfect protector for efficient plasma cutting.

## KEEP A CLEAR OVERVIEW

Item no. 1100.000

optrel clearmaxx standard version

Item no. 4900.020

optrel clearmaxx PAPR-Version
(e3000 PAPR system
has to be ordered separately)

ALWAYS A GREAT VIEW AND PERFECT AIR CONDITIONS WHEN PROTECTING YOUR FACE IS NECESSARY.