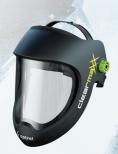

## KEEP A CLEAR OVERVIEW

Item no. 1100.000

optrel clearmaxx standard version

Item no. 4900.020

optrel clearmaxx PAPR-Version
(e3000 PAPR system
has to be ordered separately)

ALWAYS A GREAT VIEW AND PERFECT AIR CONDITIONS WHEN PROTECTING YOUR FACE IS NECESSARY.