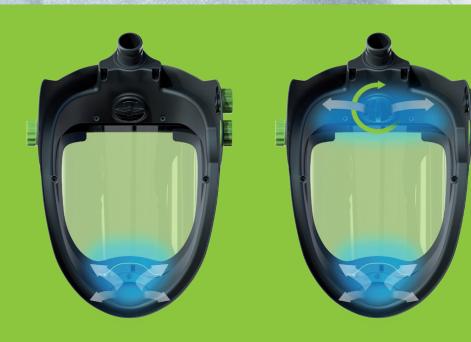

#### ADJUSTABLE AIR DISTRIBUTION:

A rotary switch can be used to feed 20% of the air cooling the forehead area. Direct air draft crossing the eyes leading to dry eyes is avoided by the air distribution system.