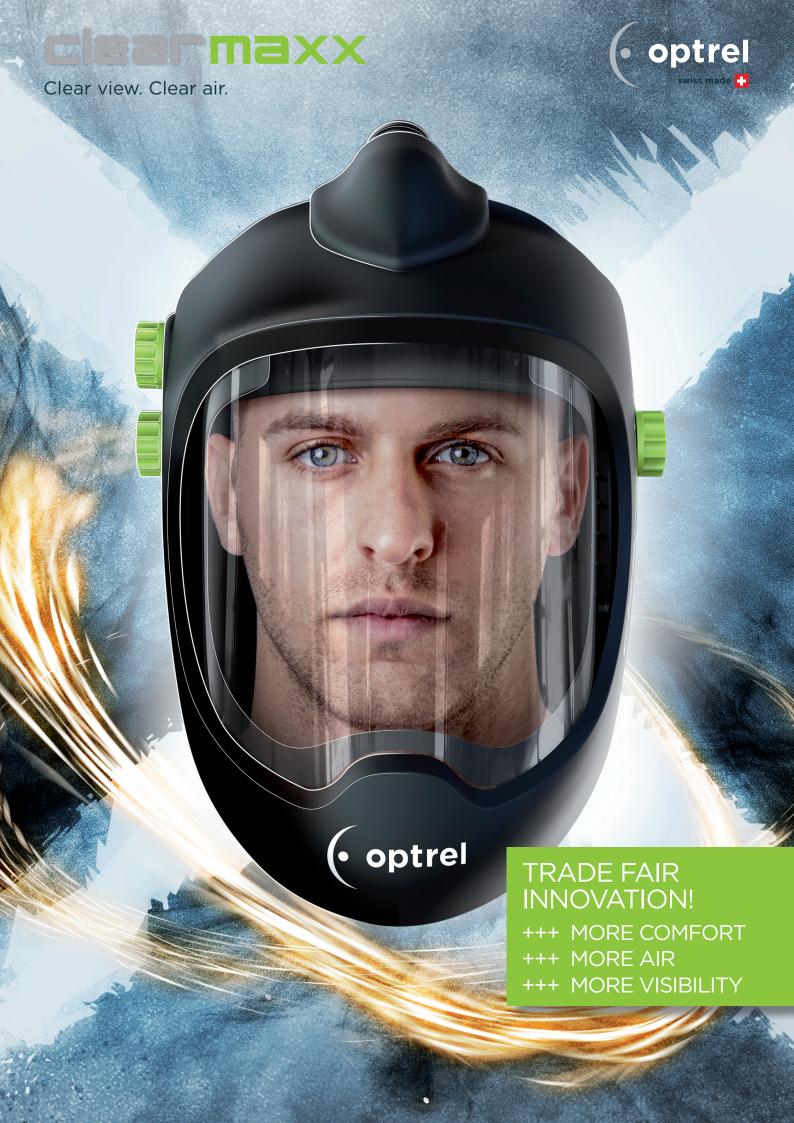

## WELCOME TO THE COMFORT ZONE! CLEARMAXX - THINGS ARE CLEAR

# WORK WITH YOUR OWN CLIMATE COMFORT ZONE

Unlimited clear view of your workspace, filtered and clear air with adjustable air distribution make the clearmaxx the unique face and respiratory protection system with the highest safety level.