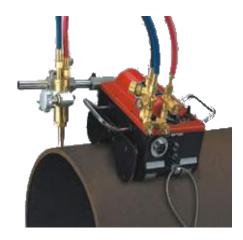

## magnetic pipe cutter

with Guide Band

**Double Torch version** 

With two sets of internal magnetic rollers the GB CUT MAGNETIC can be used for parallel, vertical and downhill cutting. The robust aluminium body construction makes this unit both durable and easy to operate.

The magnetic absorbability force is over 50 kg assuring firm pipe attachment.

An optional steel guide belt ensures square cuts on diameters above 600mm.

## **Specification**

Cutting range: > 108mm diameter

Cutting thickness: 6 - 50mm

Cutting speed: 50 - 750 mm/min Bevel angle: 0 - 45 degrees

Drive: AC/DC geared motor

Power: 110 or 220V Weight (body): 14.5 kgs Weight (gross): 20 kgs