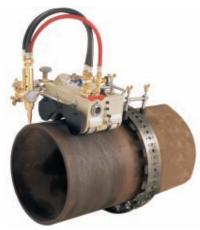

## magnetic pipe cutter

with Guide Band

**Double Torch version** 

With two sets of internal magnetic rollers the GB CUT MAGNETIC can be used for parallel, vertical and downhill cutting. The robust aluminium body construction makes this unit both durable and easy to operate.

The magnetic absorbability force is over 50 kg assuring firm pipe attachment.

An optional steel guide belt ensures square cuts on diameters above 600mm.

## **Specification**

Cutting range: > 108mm diameter

Cutting thickness: 6 - 50mm

Cutting speed: 50 - 750 mm/min Bevel angle: 0 - 45 degrees

Drive: AC/DC geared motor

Power: 110 or 220V Weight (body): 14.5 kgs Weight (gross): 20 kgs