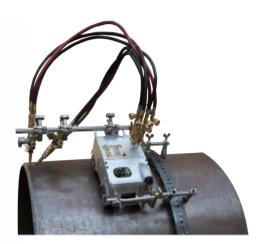

## magnetic pipe cutter

with Guide Band

**Double Torch version** 

With two sets of internal magnetic rollers the GB CUT MAGNETIC can be used for parallel, vertical and downhill cutting. The robust aluminium body construction makes this unit both durable and easy to operate.

The magnetic absorbability force is over 50 kg assuring firm pipe attachment.

An optional steel guide belt ensures square cuts on diameters above 600mm.

## **Specification**

Cutting range: > 108mm diameter

Cutting thickness: 6 - 50mm

Cutting speed: 50 - 750 mm/min Bevel angle: 0 - 45 degrees

Drive: AC/DC geared motor

Power: 110 or 220V Weight (body): 14.5 kgs Weight (gross): 20 kgs