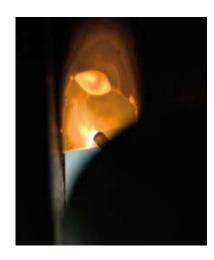

WiseRoot speeds up and facilitates root pass welding and improves the quality of the welds. The feature is activated from the control panel, after which it is ready for use right away.

When using the WiseRoot process the welding machine continuously monitors the welding current and voltage, and controls the formation of the short circuit, so that the filler wire droplets fall off into the weld pool at precisely the right time. This makes it easier to control the arc and significantly decrease spatter.