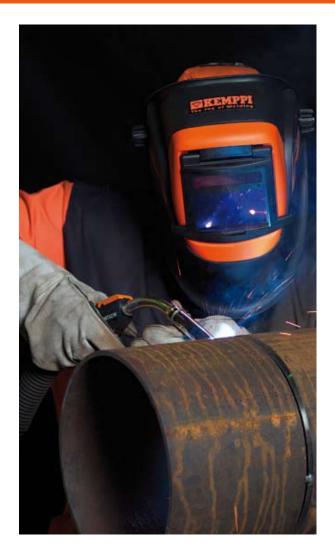

## A process specially designed for welding root passes

WiseRoot is a modified MIG/MAG welding process specially designed by Kemppi for welding root passes. It is available for FastMig Synergic as an optional feature.

WiseRoot speeds up and facilitates root pass welding and improves the quality of the welds. The feature is activated from the control panel, after which it is ready for use right away.

When using the WiseRoot process the welding machine continuously monitors the welding current and voltage, and controls the formation of the short circuit, so that the filler wire droplets fall off into the weld pool at precisely the right time. This makes it easier to control the arc and significantly decrease spatter.