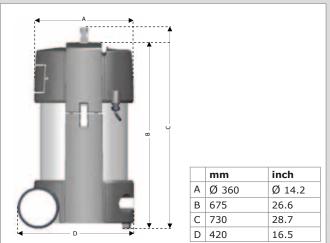

| Approvals/certificates |                                                                          |
|------------------------|--------------------------------------------------------------------------|
| CE                     |                                                                          |
| <b>V</b> IFA           | IFA W3 (PHV-1) certificate no.<br>200923178/1140 (issued 17<br>May 2010) |
| RoHS                   | Directive 2011/65/EC (RoHS) valid as of 8 June 2011                      |

### FEATURES

| Standard wheel set                                                            |  |
|-------------------------------------------------------------------------------|--|
| Automatic start/stop<br>device controlled by mass<br>cable of welding machine |  |

#### DIMENSIONS



Product type Article no. Product category Version

### PHV

refer to order information portable/mobile welding fume extractors 191012/D

Always check the latest version on **www.plymovent.com**