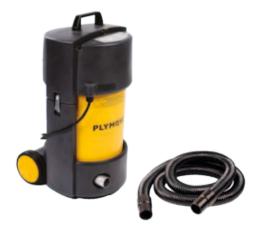

# PORTABLE WELDING FUME EXTRACTOR

The PHV is intended to be used for the

The PHV is a portable high vacuum welding fume extractor. It is equipped with two motors and an automatic start/stop device. The extracted welding fume first passes a metal pre-separator and then goes through the Dura-H main filter with integrated aluminium pre filter. The air leaves the unit through a HEPA filter. An activacted carbon filter can be installed as an option.

With its wheels, the handle and its compact design the machine is extremely suited to be used in relatively small workshops, in confined spaces or near sources of pollution without a fixed location. The PHV can be switched on/off manually or automatically.

product data sheet

| activated carbon filter                                                                                                                              |  |  |
|------------------------------------------------------------------------------------------------------------------------------------------------------|--|--|
| wall bracket                                                                                                                                         |  |  |
| hose connection                                                                                                                                      |  |  |
| nozzle kit                                                                                                                                           |  |  |
| funnel nozzle                                                                                                                                        |  |  |
| slit extraction nozzle                                                                                                                               |  |  |
| extraction/exhaust hose                                                                                                                              |  |  |
| connection piece                                                                                                                                     |  |  |
| Scope of supply                                                                                                                                      |  |  |
| Portable welding fume extractor - Extraction hose 2,5 m $(8.2 \text{ ft})/\emptyset$ 45 mm (1.8 in.) incl. connection piece - Spare carbon brush (4) |  |  |
| Order information                                                                                                                                    |  |  |
| <ul> <li>PHV 115V/1~/50Hz</li> <li>PHV 230V/1~/50Hz</li> <li>PHV 115V/1~/60Hz</li> <li>PHV 230V/1~/60Hz</li> <li>PHV-I 230V/1~/50Hz</li> </ul>       |  |  |
| 1                                                                                                                                                    |  |  |
| Shipping data                                                                                                                                        |  |  |
| 22 kg (48.5 lbs)                                                                                                                                     |  |  |
| 46 x 44 x 79 cm<br>(18.1 x 17.3 x 31.1 in.)                                                                                                          |  |  |
| 15                                                                                                                                                   |  |  |
| 8421.39.2090                                                                                                                                         |  |  |
| the Netherlands                                                                                                                                      |  |  |
|                                                                                                                                                      |  |  |