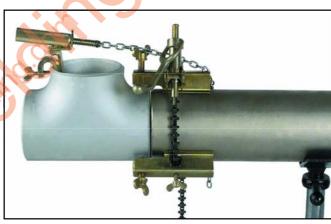

# **CLAMP CHAMP... an advanced solution for today's problem fit ups!**

The Clamp Champ is built for the welder who takes pride in doing his job right... the first time. Constructed for years of trouble free job site use, the versatile Clamp Champ makes pipe fit-up simple and accurate – without the need of a helper. The Clamp Champ is similar to a pipe vise with fast, easy set up and solid chain engagement.

# Each Clamp Champ is capable of a wide range of fit-ups... without additional accessories!

Pipe to 90° fitting

Pipe to flange

Pipe to tee

Pipe to pipe