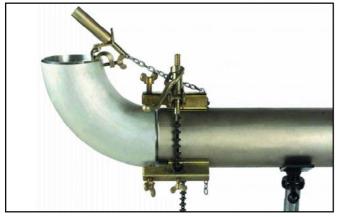

# Each Clamp Champ is capable of a wide range of fit-ups... without additional accessories!

Pipe to 90° fitting

Pipe to flange

Pipe to tee

Pipe to pipe