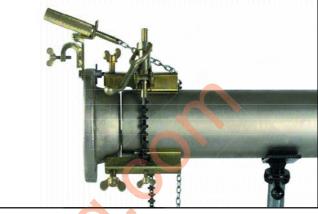

# Each Clamp Champ is capable of a wide range of fit-ups... without additional accessories!

Pipe to 90° fitting

Pipe to flange

Pipe to tee

Pipe to pipe