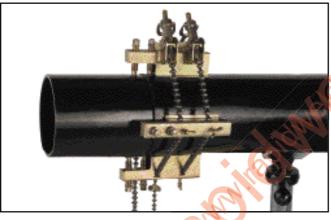

Flared jack bars are easy to add or remove to accommodate a wide range of pipe diameters

Jack bar screw allows welder to square and space the fit up easily