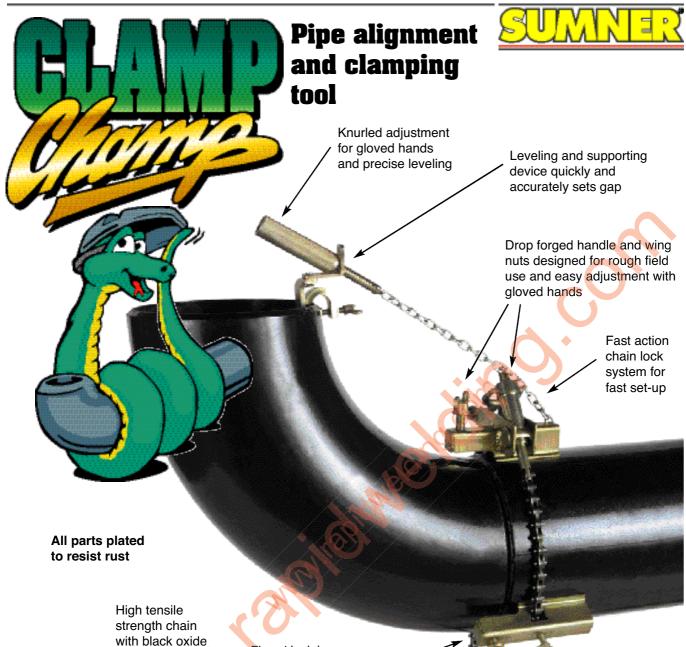

# **CLAMP CHAMP... an advanced solution for today's problem fit ups!**

The Clamp Champ is built for the welder who takes pride in doing his job right... the first time. Constructed for years of trouble free job site use, the versatile Clamp Champ makes pipe fit-up simple and accurate – without the need of a helper. The Clamp Champ is similar to a pipe vise with fast, easy set up and solid chain engagement.

Each model offers: