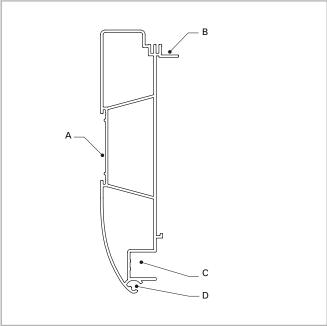

### **CROSS SECTION**

Positions:

A: branding strip

B: roof panel top

C: distance holder

D: welding strip bracket