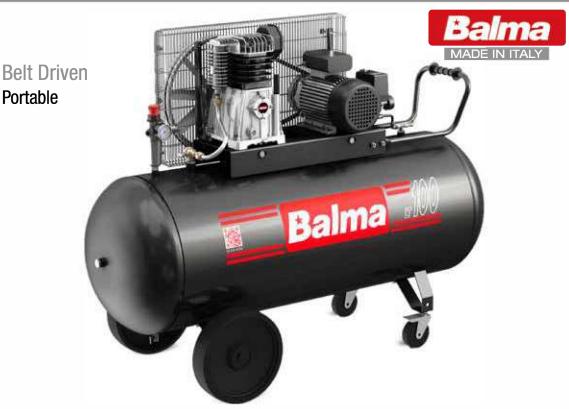

## **Compressors**

A powerful range of single phase compressors that can be run off 230 volt, 13 and 16amp electrical supply.

A professional range of compressors designed for craftsmen, medium sized workshops and contractors where mobility and stability are required.

- $\hfill \blacksquare$  All pumps are fitted with a cast Iron cylinder for increased cooling
- Full sized pumps with large oil sump for increased lubrication and clear oil sight glass
- Special non-wear construction conrods and robust cast Iron crankshafts
- Efficient cooling thanks to the aluminium heads and large after cooling fins
- Large, multi-bladed flywheel for maximum cooling of the pump surrounded by heavy duty steel construction belt quard
- Heavy duty wheel kits with rubber gripped handle, two lockable jockey wheels for increased stability and easy manoeuvring
- Twin outlet pressure regulator fitted to all models with large pressure gauge
- Single phase electric motors fitted with thermal overload protection
- Automatic stop/start pressure switches fitted with soft start valves, prewired
- Machines fully CE certified and manufactured in accordance with EN ISO9001

| Part No.  | Receiver<br>Size | Motor     | Maximum<br>Pressure | Piston<br>Displacement | Free Air<br>Delivery | Dimensions<br>L x W x H | Net<br>Weight | Phase |
|-----------|------------------|-----------|---------------------|------------------------|----------------------|-------------------------|---------------|-------|
|           | L                | HP / kW   | Bar                 | CFM                    | CFM                  | cm                      | kg            |       |
| BA2/100BP | 100              | 2.0 / 1.5 | 10                  | 9.1                    | 6.3                  | 101 x 41 x 90           | 56            | 1*    |
| BA3/50BP  | 50               | 3.0 / 2.2 | 10                  | 13.9                   | 10.1                 | 94 x 41 x 80            | 58            | 1**   |
| BA3/100BP | 100              | 3.0 / 2.2 | 10                  | 13.9                   | 10.1                 | 100 x 41 x 90           | 71            | 1**   |
| BA3/150BP | 150              | 3.0 / 2.2 | 10                  | 13.9                   | 10.1                 | 138 x 42 x 95           | 87            | 1**   |