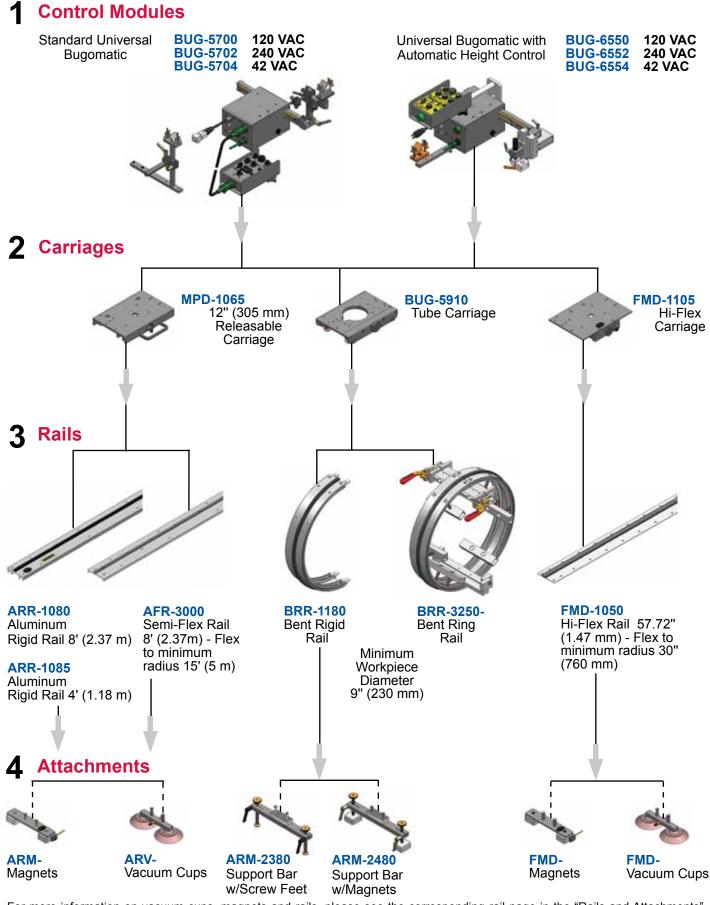

# UNIVERSAL BUG-O-MATIC

The **Universal Bug-O-Matic** (BUG-5700, BUG-5702 and BUG-5704) is a compact unit which combines a powerful drive and precision oscillator all in one housing. The unit is lightweight and can easily be handled by one operator. The machine works in all positions and can be used for vertical and overhead welds. By simply changing the carriage, the unit can work on rigid rail, semi-flex rail, hi-flex rail or complete ring rails. The opening mechanism of the carriage allows the unit to be released or installed anywhere on the rail.

The **Universal Bug-O-Matic with Auto Height Control** (BUG-6550, BUG-6552 and BUG-6554) has the same functions as the Universal Bug-O-Matic but in addition features amperage sensing automatic torch height adjuster which maintains constant torch to work distance. The Height Control features a motorized slide which provides a total of 2" (51 mm) of vertical travel.

#### **Universal Bugomatic Options**

For more information on vacuum cups, magnets and rails, please see the corresponding rail page in the "Rails and Attachments" brochure in order to match the correct attachments with your rails.