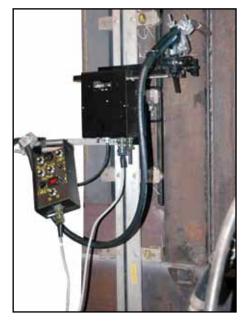

# UNIVERSAL BUG-O-MATIC

The **Universal Bug-O-Matic** (BUG-5700, BUG-5702 and BUG-5704) is a compact unit which combines a powerful drive and precision oscillator all in one housing. The unit is lightweight and can easily be handled by one operator. The machine works in all positions and can be used for vertical and overhead welds. By simply changing the carriage, the unit can work on rigid rail, semi-flex rail, hi-flex rail or complete ring rails. The opening mechanism of the carriage allows the unit to be released or installed anywhere on the rail.

The **Universal Bug-O-Matic with Auto Height Control** (BUG-6550, BUG-6552 and BUG-6554) has the same functions as the Universal Bug-O-Matic but in addition features amperage sensing automatic torch height adjuster which maintains constant torch to work distance. The Height Control features a motorized slide which provides a total of 2" (51 mm) of vertical travel.