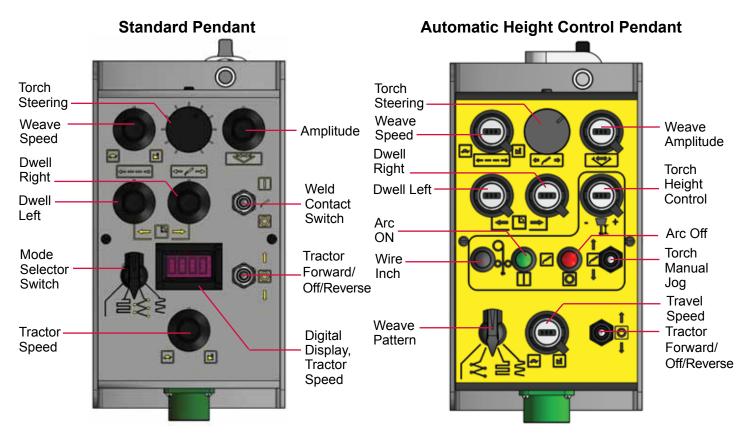

While welding, adjustments can be made to the travel speed, amplitude and oscillation speed as well as dwell left and dwell right. While the machine is welding, the torch can be guided by a separate steering knob. Closed loop feedback and dynamic braking allow the Bug-O-Matic to make precise starts, stops and travel at a constant speed.

## Pendant Control

The Universal Bug-O-Matic features a remote control pendant which allows the operator to run the machine from up to 10 feet (3 m) away. The pendant can be clamped to the machine handle for easy storage or transport.

## **UNIVERSAL BUG-O-MATIC**

The **Universal Bug-O-Matic** is operator friendly and produces precise accurate welds. The remote pendant allows the operator to produce repeatable welds with pre-set parameters which increases production, improves quality and workers environment.