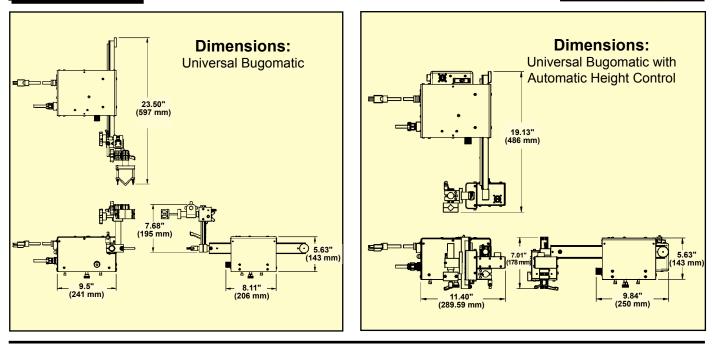

### Dimensions:

A QUALITY PRODUCT FROM BUG-O SYSTEMS • 280 TECHNOLOGY DRIVE • CANONSBURG, PA 15317-9564 USA A DIVISION OF WELD TOOLING CORPORATION <sup>©</sup> Weld Tooling Corp. ΧΡΙΣΤΟΣ ROM 1:16 Litho in U.S.A. LIT-UBM-BRO-0411