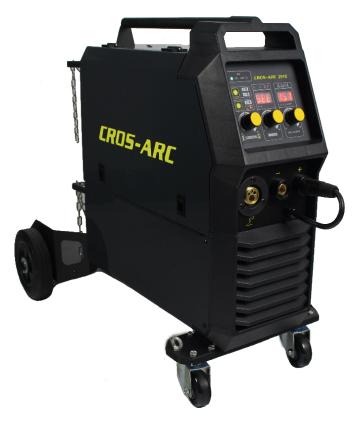

## **291C MIG / MMA**

The CROS-ARC 291C MIG/MMA is a 230V latest technology inverter based power source incorporating a dynamic 4 roll wire feed system and full electronic adjustment of all welding parameters.

The CROS-ARC 291C allows welding in both MIG/ MAG and MMA, making it ideal for a wide variety of industries including agricultural, light to medium fabrication and Automotive repair.

Package includes: Undergear / Cylinder carrier 3 Metre Primary cable 2 Metre Gas hose 4 Metre 250A MIG Torch Earth return MMA Leads