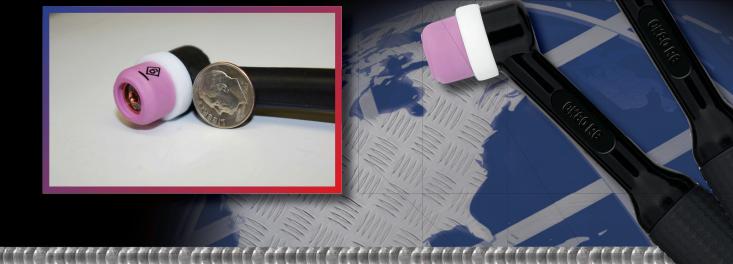

## OZMO & CUT-DOWN TORCHES

CK Worldwide has introduced a line of low profile production TIG Torch consumables designed for use on Model 24 (80A) and Model 24W (180A) 8 Series Linde Style TIG Torches.

Developed in conjunction with the Navy and Puget Sound Naval Shipyard, the consumables are also offered with complete torch packages. A proprietary gas lens, shortened collet, heat shield and stubby Alumina nozzle can also be ordered individually or as a kit.