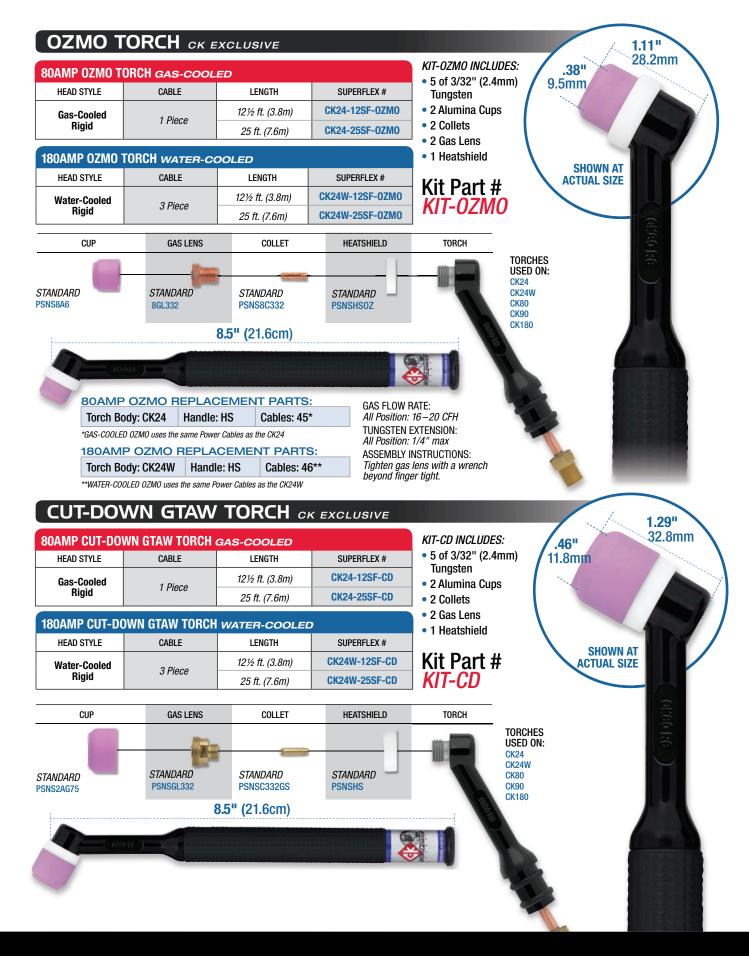

## OZMO & CUT-DOWN TORCHES

CK Worldwide has introduced a line of low profile production TIG Torch consumables designed for use on Model 24 (80A) and Model 24W (180A) 8 Series Linde Style TIG Torches.

Developed in conjunction with the Navy and Puget Sound Naval Shipyard, the consumables are also offered with complete torch packages. A proprietary gas lens, shortened collet, heat shield and stubby Alumina nozzle can also be ordered individually or as a kit.