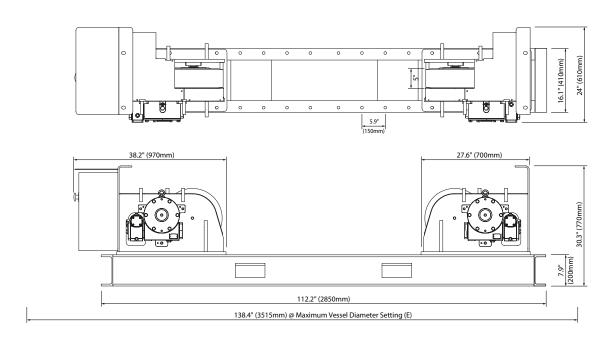

## Conventional Rotators 20 Tonne Set Capacity with PU Tyres

| Specification                        |                                                                                                      |
|--------------------------------------|------------------------------------------------------------------------------------------------------|
| Model                                | KP20 Conventional Rotator Set (Drive and Idler)                                                      |
| Safe Working Load - Drive Unit       | 10 tonne                                                                                             |
| Safe Working Load - Idler Unit       | 10 tonne                                                                                             |
| Maximum Load Carrying Capacity - Set | 20 tonne (1 Drive & 1 Idler)                                                                         |
| Rotation Capacity, Drive Unit        | 30 tonne                                                                                             |
| Wheel Centre Distance                | 18.9, 30.7, 42.5, 66.1, 89.8in (480, 780, 1080, 1680, 2280mm)                                        |
| Vessel Diameter Capacity             | 13.8in to 196.9in (350mm to /5000mm)                                                                 |
| Rotation Speed Range                 | 5.5 to 55.1 in/min (140 to 1400 mm/min)                                                              |
| Tyre Type                            | Polyurethane, 95A durometer shore rating                                                             |
| Wheel Size                           | 15in diameter x 5in wide (381mm x 127mm)                                                             |
| Overall Height to Top of Tyre        | 24.6in (625mm)                                                                                       |
| Remote Pendant Type                  | Plug & Socket Five Push Button Control (forward/stop/reverse/speed control/e-stop), 50ft (15m) cable |
| Rotation Drive Motors                | 2 x 0.75kW                                                                                           |
| Primary Input Power                  | 380 to 480 V, 3 Phase, 50/60Hz                                                                       |
| Input Current at Rated Load          | 6.8amp                                                                                               |
| Overall Length & Width - Drive       | 112.2in x 24in (2850mm x 610mm)                                                                      |
| Overall Length & Width - Idler       | 112.2in x 16.1in (2850mm x 410mm)                                                                    |
| Weight - Drive                       | 1645lb (750kg)                                                                                       |
| Weight - Idler                       | 1102lb (500kg)                                                                                       |