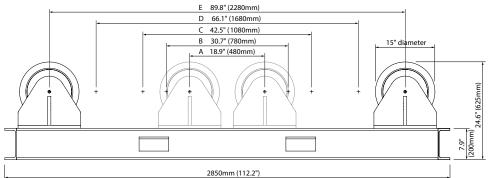

## Conventional Rotators 20 Tonne Set Capacity with PU Tyres

| Specification                        |                                                                                                      |
|--------------------------------------|------------------------------------------------------------------------------------------------------|
| Model                                | KP20 Conventional Rotator Set (Drive and Idler)                                                      |
| Safe Working Load - Drive Unit       | 10 tonne                                                                                             |
| Safe Working Load - Idler Unit       | 10 tonne                                                                                             |
| Maximum Load Carrying Capacity - Set | 20 tonne (1 Drive & 1 Idler)                                                                         |
| Rotation Capacity, Drive Unit        | 30 tonne                                                                                             |
| Wheel Centre Distance                | 18.9, 30.7, 42.5, 66.1, 89.8in (480, 780, 1080, 1680, 2280mm)                                        |
| Vessel Diameter Capacity             | 13.8in to 196.9in (350mm to /5000mm)                                                                 |
| Rotation Speed Range                 | 5.5 to 55.1 in/min (140 to 1400 mm/min)                                                              |
| Tyre Type                            | Polyurethane, 95A durometer shore rating                                                             |
| Wheel Size                           | 15in diameter x 5in wide (381mm x 127mm)                                                             |
| Overall Height to Top of Tyre        | 24.6in (625mm)                                                                                       |
| Remote Pendant Type                  | Plug & Socket Five Push Button Control (forward/stop/reverse/speed control/e-stop), 50ft (15m) cable |
| Rotation Drive Motors                | 2 x 0.75kW                                                                                           |
| Primary Input Power                  | 380 to 480 V, 3 Phase, 50/60Hz                                                                       |
| Input Current at Rated Load          | 6.8amp                                                                                               |
| Overall Length & Width - Drive       | 112.2in x 24in (2850mm x 610mm)                                                                      |
| Overall Length & Width - Idler       | 112.2in x 16.1in (2850mm x 410mm)                                                                    |
| Weight - Drive                       | 1645lb (750kg)                                                                                       |
| Weight - Idler                       | 1102lb (500kg)                                                                                       |

## Wheel Setting Workpiece Diameter Range

| Setting | Range                            |
|---------|----------------------------------|
| А       | 13.8" (350mm) - 31.5" (800mm)    |
| В       | 31.5" (800mm) - 55.1" (1400mm)   |
| С       | 51.2" (1300mm) - 86.6" (2200mm)  |
| D       | 86.6" (2200mm) - 141.7" (3600mm) |
| Е       | 126" (3200mm) - 196.9" (5000mm)  |