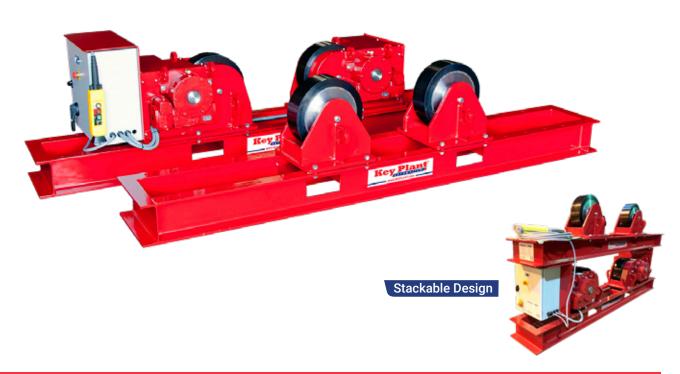

## Conventional Rotators 20 Tonne Set Capacity with PU Tyres

| Specification                        |                                                                                                      |
|--------------------------------------|------------------------------------------------------------------------------------------------------|
| Model                                | KP20 Conventional Rotator Set (Drive and Idler)                                                      |
| Safe Working Load - Drive Unit       | 10 tonne                                                                                             |
| Safe Working Load - Idler Unit       | 10 tonne                                                                                             |
| Maximum Load Carrying Capacity - Set | 20 tonne (1 Drive & 1 Idler)                                                                         |
| Rotation Capacity, Drive Unit        | 30 tonne                                                                                             |
| Wheel Centre Distance                | 18.9, 30.7, 42.5, 66.1, 89.8in (480, 780, 1080, 1680, 2280mm)                                        |
| Vessel Diameter Capacity             | 13.8in to 196.9in (350mm to /5000mm)                                                                 |
| Rotation Speed Range                 | 5.5 to 55.1 in/min (140 to 1400 mm/min)                                                              |
| Tyre Type                            | Polyurethane, 95A durometer shore rating                                                             |
| Wheel Size                           | 15in diameter x 5in wide (381mm x 127mm)                                                             |
| Overall Height to Top of Tyre        | 24.6in (625mm)                                                                                       |
| Remote Pendant Type                  | Plug & Socket Five Push Button Control (forward/stop/reverse/speed control/e-stop), 50ft (15m) cable |
| Rotation Drive Motors                | 2 x 0.75kW                                                                                           |
| Primary Input Power                  | 380 to 480 V, 3 Phase, 50/60Hz                                                                       |
| Input Current at Rated Load          | 6.8amp                                                                                               |
| Overall Length & Width - Drive       | 112.2in x 24in (2850mm x 610mm)                                                                      |
| Overall Length & Width - Idler       | 112.2in x 16.1in (2850mm x 410mm)                                                                    |
| Weight - Drive                       | 1645lb (750kg)                                                                                       |
| Weight - Idler                       | 1102lb (500kg)                                                                                       |