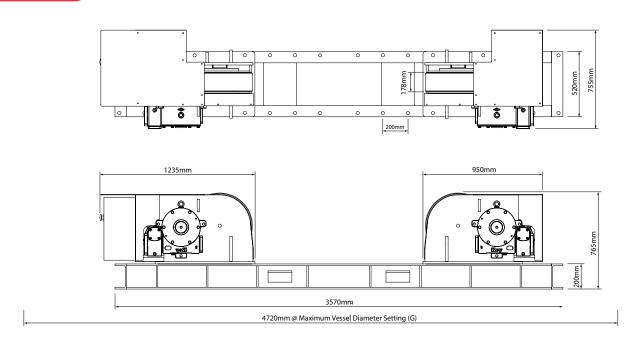

## Conventional Rotators 30 Tonne Set Capacity with PU Tyres

| Specification                        |                                                                                                      |
|--------------------------------------|------------------------------------------------------------------------------------------------------|
| Model                                | KP30 Conventional Rotator Set (Drive and Idler)                                                      |
| Safe Working Load - Drive Unit       | 15 tonne                                                                                             |
| Safe Working Load - Idler Unit       | 15 tonne                                                                                             |
| Maximum Load Carrying Capacity - Set | 30 tonne (1 Drive & 1 Idler)                                                                         |
| Rotation Capacity, Drive Unit        | 45 tonne                                                                                             |
| Wheel Centre Distance                | 27.5, 43.3, 59, 74.8, 90.5, 106.2, 122in (700, 1100, 1500, 1900, 2300, 2700, 3100mm)                 |
| Vessel Diameter Capacity             | 22.4in to 267.7in (570mm to 6800mm)                                                                  |
| Rotation Speed Range                 | 5.1 to 51.1 in/min (130 to 1300 mm/min)                                                              |
| Tyre Type                            | Polyurethane, 95A durometer shore rating                                                             |
| Wheel Size                           | 20.5in diameter x 7in wide (521mm x 178mm)                                                           |
| Overall Height to Top of Tyre        | 30.1in (765mm)                                                                                       |
| Remote Pendant Type                  | Plug & Socket Five Push Button Control (forward/stop/reverse/speed control/e-stop), 50ft (15m) cable |
| Rotation Drive Motors                | 2 x 1.1kW                                                                                            |
| Primary Input Power                  | 380 to 480 V, 3 Phase, 50/60Hz                                                                       |
| Input Current at Rated Load          | 10.5amp                                                                                              |
| Overall Length & Width - Drive       | 140.5in x 29.7in (3570mm x 755mm)                                                                    |
| Overall Length & Width - Idler       | 140.5in x 20.4in (3570mm x 520mm)                                                                    |
| Weight - Drive                       | 3362lb (1525kg)                                                                                      |
| Weight - Idler                       | 2116lb (960kg)                                                                                       |