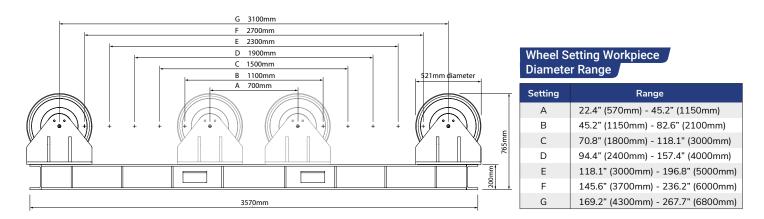

## Conventional Rotators 30 Tonne Set Capacity with PU Tyres

| Specification                        |                                                                                                      |
|--------------------------------------|------------------------------------------------------------------------------------------------------|
| Model                                | KP30 Conventional Rotator Set (Drive and Idler)                                                      |
| Safe Working Load - Drive Unit       | 15 tonne                                                                                             |
| Safe Working Load - Idler Unit       | 15 tonne                                                                                             |
| Maximum Load Carrying Capacity - Set | 30 tonne (1 Drive & 1 Idler)                                                                         |
| Rotation Capacity, Drive Unit        | 45 tonne                                                                                             |
| Wheel Centre Distance                | 27.5, 43.3, 59, 74.8, 90.5, 106.2, 122in (700, 1100, 1500, 1900, 2300, 2700, 3100mm)                 |
| Vessel Diameter Capacity             | 22.4in to 267.7in (570mm to 6800mm)                                                                  |
| Rotation Speed Range                 | 5.1 to 51.1 in/min (130 to 1300 mm/min)                                                              |
| Tyre Type                            | Polyurethane, 95A durometer shore rating                                                             |
| Wheel Size                           | 20.5in diameter x 7in wide (521mm x 178mm)                                                           |
| Overall Height to Top of Tyre        | 30.1in (765mm)                                                                                       |
| Remote Pendant Type                  | Plug & Socket Five Push Button Control (forward/stop/reverse/speed control/e-stop), 50ft (15m) cable |
| Rotation Drive Motors                | 2 x 1.1kW                                                                                            |
| Primary Input Power                  | 380 to 480 V, 3 Phase, 50/60Hz                                                                       |
| Input Current at Rated Load          | 10.5amp                                                                                              |
| Overall Length & Width - Drive       | 140.5in x 29.7in (3570mm x 755mm)                                                                    |
| Overall Length & Width - Idler       | 140.5in x 20.4in (3570mm x 520mm)                                                                    |
| Weight - Drive                       | 3362lb (1525kg)                                                                                      |
| Weight - Idler                       | 2116lb (960kg)                                                                                       |