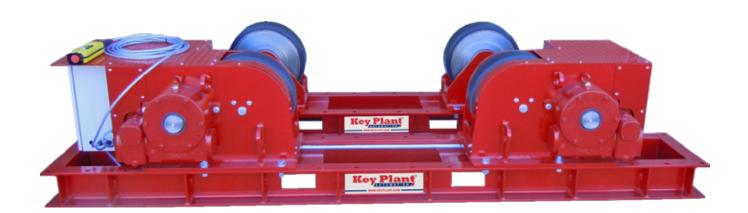

## Conventional Rotators 30 Tonne Set Capacity with PU Tyres

| Specification                        |                                                                                                      |
|--------------------------------------|------------------------------------------------------------------------------------------------------|
| Model                                | KP30 Conventional Rotator Set (Drive and Idler)                                                      |
| Safe Working Load - Drive Unit       | 15 tonne                                                                                             |
| Safe Working Load - Idler Unit       | 15 tonne                                                                                             |
| Maximum Load Carrying Capacity - Set | 30 tonne (1 Drive & 1 Idler)                                                                         |
| Rotation Capacity, Drive Unit        | 45 tonne                                                                                             |
| Wheel Centre Distance                | 27.5, 43.3, 59, 74.8, 90.5, 106.2, 122in (700, 1100, 1500, 1900, 2300, 2700, 3100mm)                 |
| Vessel Diameter Capacity             | 22.4in to 267.7in (570mm to 6800mm)                                                                  |
| Rotation Speed Range                 | 5.1 to 51.1 in/min (130 to 1300 mm/min)                                                              |
| Tyre Type                            | Polyurethane, 95A durometer shore rating                                                             |
| Wheel Size                           | 20.5in diameter x 7in wide (521mm x 178mm)                                                           |
| Overall Height to Top of Tyre        | 30.1in (765mm)                                                                                       |
| Remote Pendant Type                  | Plug & Socket Five Push Button Control (forward/stop/reverse/speed control/e-stop), 50ft (15m) cable |
| Rotation Drive Motors                | 2 x 1.1kW                                                                                            |
| Primary Input Power                  | 380 to 480 V, 3 Phase, 50/60Hz                                                                       |
| Input Current at Rated Load          | 10.5amp                                                                                              |
| Overall Length & Width - Drive       | 140.5in x 29.7in (3570mm x 755mm)                                                                    |
| Overall Length & Width - Idler       | 140.5in x 20.4in (3570mm x 520mm)                                                                    |
| Weight - Drive                       | 3362lb (1525kg)                                                                                      |
| Weight - Idler                       | 2116lb (960kg)                                                                                       |