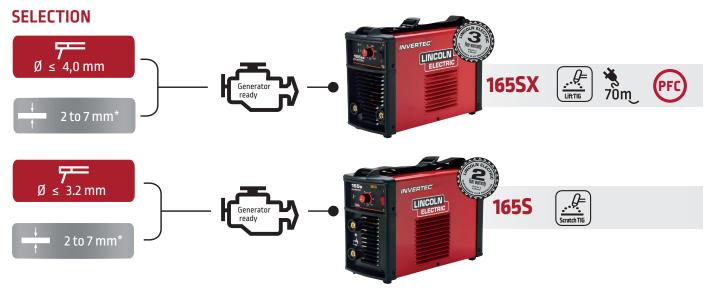

# Why INVERTEC® 165S/SX?

- » Exceptional performance High duty cycle at 40 °C
- » Easy to use

Hot Start function to improve the arc striking and Arc Force function to avoid electrode sticking

Versatile

welding with any coated electrode (except cellulosic) and LIFT TIG (165SX)

Compatible with motor generator

» Power Factor Correction (PFC) for 165SX

PFC gives low current consumption, energy saving, low current harmonics and reduction of the total CO<sub>2</sub> produced by the welding process