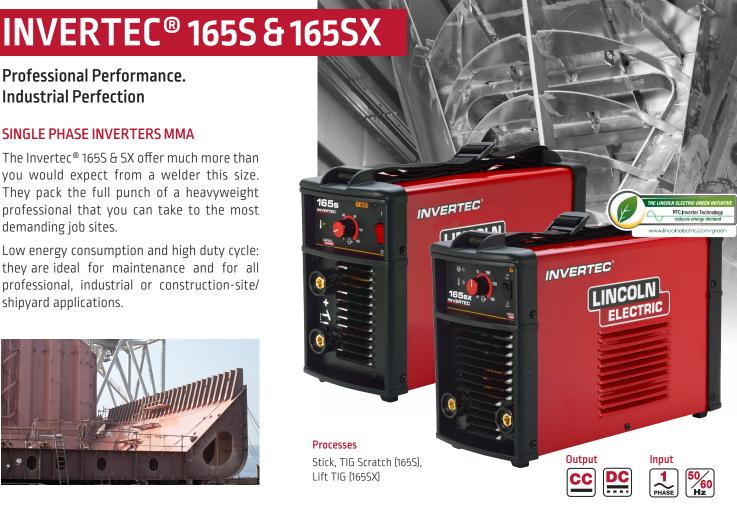

# Industrial Perfection

#### SINGLE PHASE INVERTERS MMA

The Invertec® 165S & SX offer much more than you would expect from a welder this size. They pack the full punch of a heavyweight professional that you can take to the most demanding job sites.

Low energy consumption and high duty cycle: they are ideal for maintenance and for all professional, industrial or construction-site/ shipyard applications.