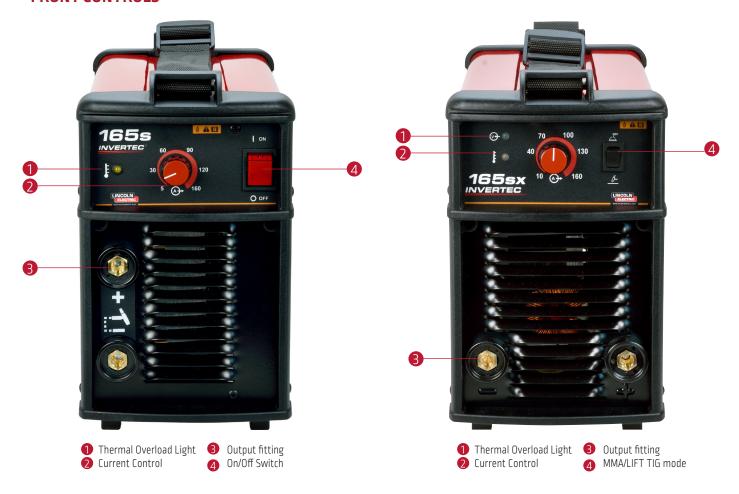

>(50-60Hz) | Current<br>Range (A) | Rated Output                      | Effective consumption (A) | Weight (kg) | Dimensions<br>HxWxD (mm) | Protection Class |
|---------|-------------|------------------------------|----------------------|-----------------------------------|---------------------------|-------------|--------------------------|------------------|
| 165S    | K14171-1    | 230V/1Ph<br>+/- 15%          | 5-160                | 160A@20%<br>100A@60%<br>80A@100%  | 16                        | 7           | - 265 x 162 x 385        | IP23             |
| 165SX   | K14170-1    | 230V/1Ph<br>+/- 20%          | 10-160               | 160A@30%<br>140A@60%<br>120A@100% | 15.3                      | 8.2         |                          |                  |



#### **FRONT CONTROLS**



## **APPLICATIONS**

- » General Fabrication
- » Structural
- » Power Generation
- » Shipbuilding
- » Offshore

## **TO ORDER**

| Designation         | Item Number |  |  |  |
|---------------------|-------------|--|--|--|
| 165S                | K14171-1    |  |  |  |
| 165SX               | K14170-1    |  |  |  |
| Kit 16C25           | W000260680  |  |  |  |
| Kit 25C25           | W000011138  |  |  |  |
| TIG torch WTT2 17 V | W000278880  |  |  |  |