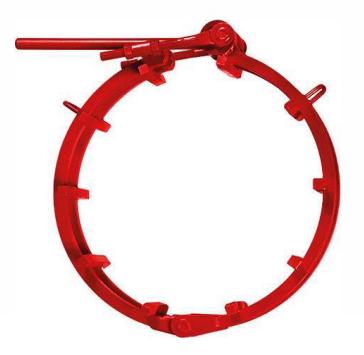

Our KP Cage Clamps are designed for the quick and accurate line up of pipes.

High quality and robust, they are manufactured to withstand the most rigorous and repetitive pipework environments.

Easy to use, Cage Clamps are the perfect and affordable solution for lining up a high volume of pipes that have the same diameter.

Our standard catalog of Cage Clamps range from 2" to 60", and as the manufacturer we can also develop larger ones on-request for those 'none-standard' sizes.

Optional models also available for stainless steel pipes.