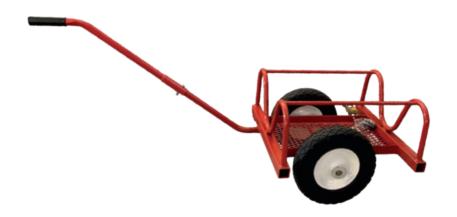

## **PIPE TRUCK**

## PART NO. KP-PIPE-TRUCK

Load and transport pipes easily in the factory and on the yard with the Key Plant Pipe Truck. There is space underneath the pipe to transport your fittings, elbows and tools etc. You can put the Pipe Truck on top of the pipe, strap it down with the hold down strap that is included, insert the transport handle on the side mounting tube allowing you to turn and move easily

The Key Plant Pipe Truck comes in a carton box and is easy to assemble. 16" (406mm) **flat free tires come as standard**. It can load up to 1000lbs (454Kg) and can carry pipes up to 12" (305mm) diameter with a maximum length of 20ft (610mm).