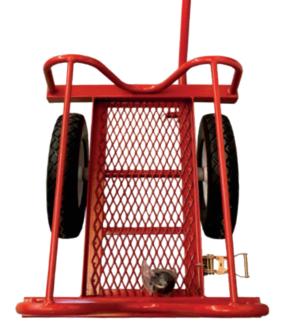

## PART NO. KP-PIPE-TRUCK

Load and transport pipes easily in the factory and on the yard with the Key Plant Pipe Truck. There is space underneath the pipe to transport your fittings, elbows and tools etc. You can put the Pipe Truck on top of the pipe, strap it down with the hold down strap that is included, insert the transport handle on the side mounting tube allowing you to turn and move easily

The Key Plant Pipe Truck comes in a carton box and is easy to assemble. 16" (406mm) **flat free tires come as standard**. It can load up to 1000lbs (454Kg) and can carry pipes up to 12" (305mm) diameter with a maximum length of 20ft (610mm).