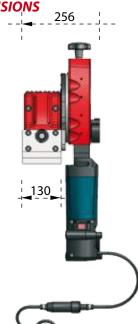

Locking range

Pipe Thickness

**PIPE4** manual

|            | 2 ÷ 8 | mm |  |
|------------|-------|----|--|
| speed sele |       |    |  |
| •          |       |    |  |

13 ÷ 115

1/2" ÷ 4 1/2"

50/60

| Idle Speed | ipili | 200 ÷ 300 |
|------------|-------|-----------|
|            |       |           |