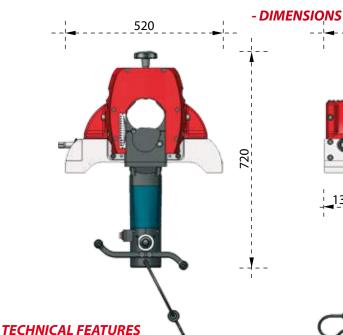

Locking range

Pipe Thickness

**PIPE4** manual

|            | 2 ÷ 8 | mm |  |
|------------|-------|----|--|
| speed sele |       |    |  |
| •          |       |    |  |

13 ÷ 115

1/2" ÷ 4 1/2"

50/60

| Idle Speed | ipili | 200 ÷ 300 |
|------------|-------|-----------|
|            |       |           |