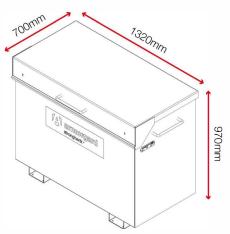

-------------------------------|------------------------------|
| Colour                        | Jet black: RAL 9005          |
| Suitable for                  | Site                         |
| Finished coating              | Powder coated                |
| Material & thickness          | 3mm and 5mm steel            |
| Quantity of keys              | 3 keys                       |
| Suitable for vehicle mounting | No                           |
| How are castors fitted?       | Quick-fix bolt on castor kit |
| Other sizes available         | 3 other sizes                |
| Qty of shelves as standard    | No                           |
|                               |                              |

### **Optional extras**



Castor kit CAS160-KS-FX-SB-CP

A armorgard

# Dimensions







Lid safe



Barcode: 5060452080024