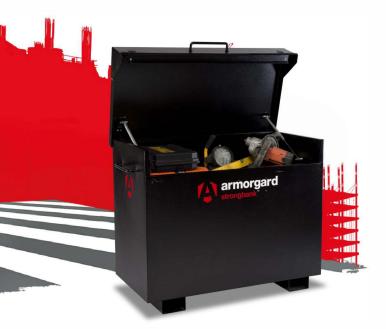

# strongbank<sup>™</sup>

#### Product code: SB3

A

- >> The most ultra-secure range of tool storage on the market.
- >> Unique external and internal anti-jemmy systems for added security.
- >> Multiple reinforcements on the lid increases resistance to break-ins.

#### **Product features**

2x 5-lever

deadlock

Gas strut (300N)

Ū

Forklift skids

No detachable

parts