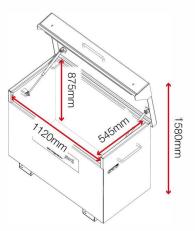

-----------------------------|------------------------------|
| Colour                        | Jet black: RAL 9005          |
| Suitable for                  | Site                         |
| Finished coating              | Powder coated                |
| Material & thickness          | 3mm and 5mm steel            |
| Quantity of keys              | 3 keys                       |
| Suitable for vehicle mounting | No                           |
| How are castors fitted?       | Quick-fix bolt on castor kit |
| Other sizes available         | 3 other sizes                |
| Qty of shelves as standard    | No                           |
|                               |                              |

### **Optional extras**



Castor kit CAS160-KS-FX-SB-CP

A armorgard

# Dimensions







Lid safe



Barcode: 5060452080024