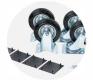

ht                        | 120kg                        |
|-------------------------------|------------------------------|
| Colour                        | Jet black: RAL 9005          |
| Suitable for                  | Site                         |
| Finished coating              | Powder coated                |
| Material & thickness          | 3mm and 5mm steel            |
| Quantity of keys              | 3 keys                       |
| Suitable for vehicle mounting | No                           |
| How are castors fitted?       | Quick-fix bolt on castor kit |
| Other sizes available         | 3 other sizes                |
| Qty of shelves as standard    | No                           |
|                               |                              |

### **Optional extras**



Castor kit CAS160-KS-FX-SB-CP

A armorgard

# Dimensions







Lid safe



Barcode: 5060452080024