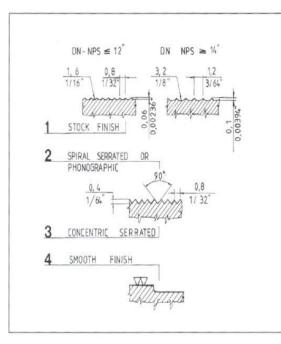

## Range: 65mm - 400mm flange diameter

Functions: stock finish, smooth finish, gramaphone finish

Material: any kind of steel

**Power:** pneumatic or electric (110V or 230 V)

High quality finishes can be achieved with the Superboiler F. The cutting feed is automatic from OD inwards. Standard stock finishes achieved in steps: 0.2, 0.4, 0.6, 0.8mm

Interchangeable endless main screw: 0.2 - 0.4 - 0.6 - 0.8 mm. (0.0078 - 0.0157 - 0.0236 - 0.0314)

- \* Axial feed manually indexed
- \* Automatic radial feed: 60mm max stroke
- \* I/D locking range: 49 203mm
- \* Machine locks concentric to the bore of the flange
- \* Pneumatic motor: 1.81 Hp
- \* Electric motor: 1020 Watt