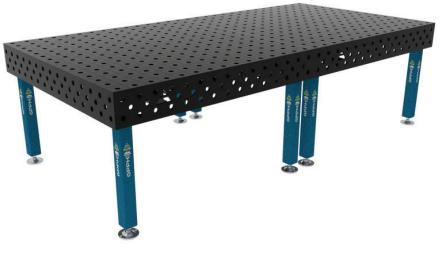

### **TECHNICAL PARAMETERS**

- ✓ StStable and massive construction
- ✓ The highest quality of workmanship
- ✓ Perfect flatness of the table [+/- 0,5mm]
- ✓ Made of S355J2+N
- ✓ Holes of system ø16 in the grid 50x50mm or 100x100mm or holes of system ø28 in the grid 100x100mm
- ✓ Three grids of holes on the 4 sides
- Chamfered and milled holes for easy tool assembly
- ✓ Engraved scale in the grid 100x100mm
- ✓ Height adjustment of the table with standard legs approx. 880-930mm
- ✓ Possibility of using stainless steel covers
- Tables can be combined freely to extend a working surface
- ✓ All tables are reinforced with ribs
- ✓ Produced with standard ISO 2768-1
- ✓ Milled worktop edges
- Thickness 12mm
- Table legs made of profile 80x80mm
- Capacity: 500kg/leg\*