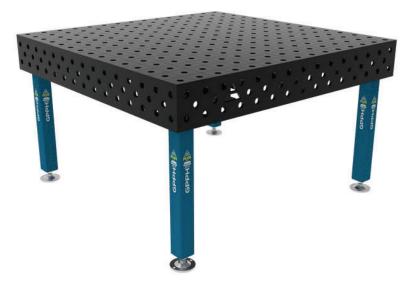

### **TECHNICAL PARAMETERS**

- ✓ StStable and massive construction
- ✓ The highest quality of workmanship
- ✓ Perfect flatness of the table [+/- 0,5mm]
- ✓ Made of S355J2+N
- ✓ Holes of system ø16 in the grid 50x50mm or 100x100mm or holes of system ø28 in the grid 100x100mm
- ✓ Three grids of holes on the 4 sides
- Chamfered and milled holes for easy tool assembly
- ✓ Engraved scale in the grid 100x100mm
- ✓ Height adjustment of the table with standard legs approx. 880-930mm
- ✓ Possibility of using stainless steel covers
- Tables can be combined freely to extend a working surface
- ✓ All tables are reinforced with ribs
- ✓ Produced with standard ISO 2768-1
- ✓ Milled worktop edges
- Thickness 12mm
- Table legs made of profile 80x80mm
- Capacity: 500kg/leg\*

#### GPPH TRDITIONAL WELDING TABLE PLUS TWT.PLUS.150100

- length x width: 1500x1000mm
- side plate: 200mm
- table weight: approx. 300 kg
- capacity: 2 000 kg
- number of legs: 4

- length x width: 1200x1200mm
- side plate: 200mm
- table weight: approx. 280 kg
- capacity: 2 000 kg
- number of legs: 4