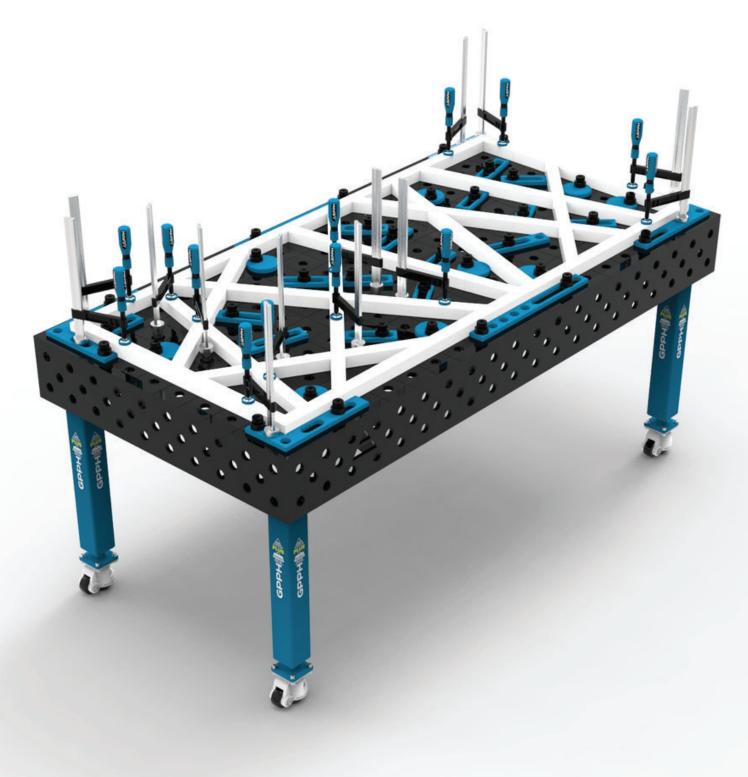

# TRADITIONAL Welding tables plus

### **TECHNICAL PARAMETERS**

- ✓ StStable and massive construction
- ✓ The highest quality of workmanship
- ✓ Perfect flatness of the table [+/- 0,5mm]
- ✓ Made of S355J2+N
- ✓ Holes of system ø16 in the grid 50x50mm or 100x100mm or holes of system ø28 in the grid 100x100mm
- ✓ Three grids of holes on the 4 sides
- Chamfered and milled holes for easy tool assembly
- ✓ Engraved scale in the grid 100x100mm
- ✓ Height adjustment of the table with standard legs approx. 880-930mm
- ✓ Possibility of using stainless steel covers
- Tables can be combined freely to extend a working surface
- ✓ All tables are reinforced with ribs
- ✓ Produced with standard ISO 2768-1
- ✓ Milled worktop edges
- Thickness 12mm
- Table legs made of profile 80x80mm
- Capacity: 500kg/leg\*