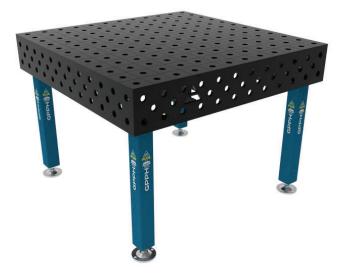

### **TECHNICAL PARAMETERS**

- ✓ StStable and massive construction
- ✓ The highest quality of workmanship
- ✓ Perfect flatness of the table [+/- 0,5mm]
- ✓ Made of S355J2+N
- ✓ Holes of system ø16 in the grid 50x50mm or 100x100mm or holes of system ø28 in the grid 100x100mm
- ✓ Three grids of holes on the 4 sides
- Chamfered and milled holes for easy tool assembly
- ✓ Engraved scale in the grid 100x100mm
- ✓ Height adjustment of the table with standard legs approx. 880-930mm
- ✓ Possibility of using stainless steel covers
- Tables can be combined freely to extend a working surface
- ✓ All tables are reinforced with ribs
- ✓ Produced with standard ISO 2768-1
- ✓ Milled worktop edges
- Thickness 12mm
- Table legs made of profile 80x80mm
- Capacity: 500kg/leg\*

#### GPPH TRDITIONAL WELDING TABLE PLUS TWT.PLUS.120100

- length x width: 1200x1000mm
- side plate: 200mm
- table weight: approx. 260 kg
- capacity: 2 000 kg
- number of legs: 4

- length x width: 1200x800mm
- side plate: 200mm
- table weight: approx. 220 kg
- capacity: 2 000 kg
- number of legs: 4