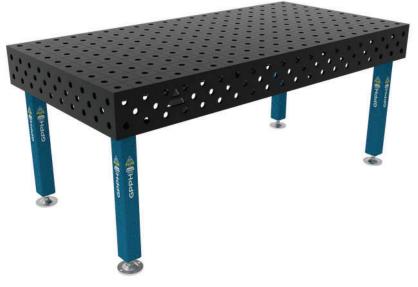

### **TECHNICAL PARAMETERS**

- ✓ StStable and massive construction
- ✓ The highest quality of workmanship
- ✓ Perfect flatness of the table [+/- 0,5mm]
- ✓ Made of S355J2+N
- ✓ Holes of system ø16 in the grid 50x50mm or 100x100mm or holes of system ø28 in the grid 100x100mm
- ✓ Three grids of holes on the 4 sides
- Chamfered and milled holes for easy tool assembly
- ✓ Engraved scale in the grid 100x100mm
- ✓ Height adjustment of the table with standard legs approx. 880-930mm
- ✓ Possibility of using stainless steel covers
- Tables can be combined freely to extend a working surface
- ✓ All tables are reinforced with ribs
- ✓ Produced with standard ISO 2768-1
- ✓ Milled worktop edges
- Thickness 12mm
- Table legs made of profile 80x80mm
- Capacity: 500kg/leg\*

#### GPPH TRDITIONAL WELDING TABLE PLUS TWT.PLUS.300148

- length x width: 3000x1480mm
- side plate: 200mm
- table weight: approx. 780 kg
- capacity: 4 000 kg
- number of legs: 8

\* The 3000x1480 GPPH welding table consists of two 1500x1480 GPPH welding tables connected to each other.