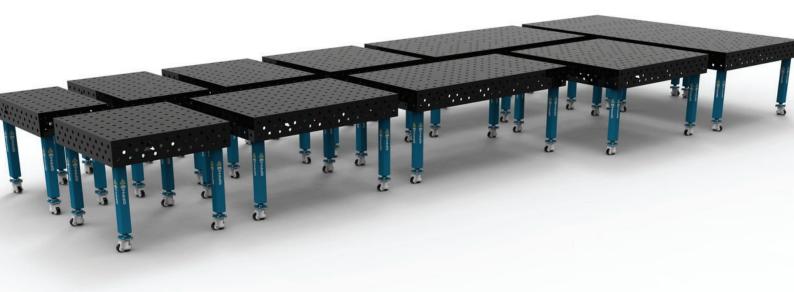

### **TECHNICAL PARAMETERS**

- ✓ StStable and massive construction
- ✓ The highest quality of workmanship
- ✓ Perfect flatness of the table [+/- 0,5mm]
- ✓ Made of S355J2+N
- ✓ Holes of system ø16 in the grid 50x50mm or 100x100mm or holes of system ø28 in the grid 100x100mm
- ✓ Three grids of holes on the 4 sides
- Chamfered and milled holes for easy tool assembly
- ✓ Engraved scale in the grid 100x100mm
- ✓ Height adjustment of the table with standard legs approx. 880-930mm
- ✓ Possibility of using stainless steel covers
- Tables can be combined freely to extend a working surface
- ✓ All tables are reinforced with ribs
- ✓ Produced with standard ISO 2768-1
- ✓ Milled worktop edges
- Thickness 12mm
- Table legs made of profile 80x80mm
- Capacity: 500kg/leg\*

#### GPPH TRDITIONAL WELDING TABLE PLUS TWT.PLUS.300148

- length x width: 3000x1480mm
- side plate: 200mm
- table weight: approx. 780 kg
- capacity: 4 000 kg
- number of legs: 8

\* The 3000x1480 GPPH welding table consists of two 1500x1480 GPPH welding tables connected to each other.