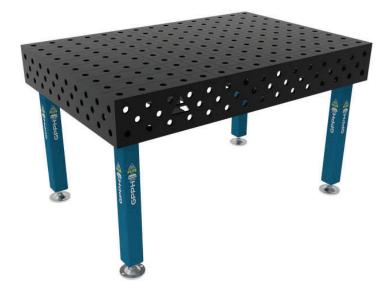

### **TECHNICAL PARAMETERS**

- ✓ StStable and massive construction
- ✓ The highest quality of workmanship
- ✓ Perfect flatness of the table [+/- 0,5mm]
- ✓ Made of S355J2+N
- ✓ Holes of system ø16 in the grid 50x50mm or 100x100mm or holes of system ø28 in the grid 100x100mm
- ✓ Three grids of holes on the 4 sides
- Chamfered and milled holes for easy tool assembly
- ✓ Engraved scale in the grid 100x100mm
- ✓ Height adjustment of the table with standard legs approx. 880-930mm
- ✓ Possibility of using stainless steel covers
- Tables can be combined freely to extend a working surface
- ✓ All tables are reinforced with ribs
- ✓ Produced with standard ISO 2768-1
- ✓ Milled worktop edges
- Thickness 12mm
- Table legs made of profile 80x80mm
- Capacity: 500kg/leg\*

- length x width: 2400x1200mm
- side plate: 200mm
- table weight: approx. 510 kg
- capacity: 3 000 kg
- number of legs: 6